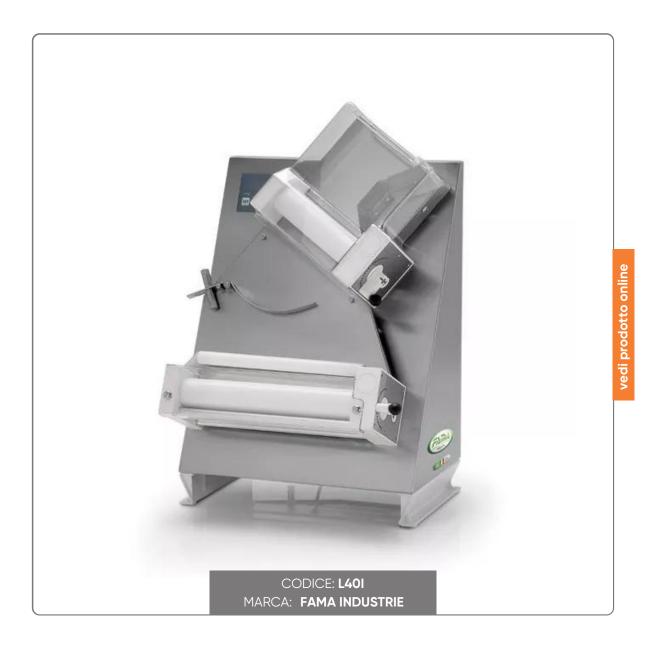

## PROFESSIONAL INCLINED ROLLER DRYER FAMA L40I

STAINLESS STEEL PIZZA LINE FOR PROFESSIONAL USE - made in Italy -

## SOLUZIONIFOODSERVICE

Machinery for professional use

Body entirely in AISI 304 stainless steel (roller shafts included)

Pair of adjustable rollers, for millimeter precision of the desired thickness

Dough infeed system on the lower rollers facilitated by another idle roller

Roller protection

Reducer gears made with special resins, molded and not toothed, for a duration five times longer than normal

Internal reinforcements to avoid any flexing of the carcass

## **TECHNICAL FEATURES:**

- Power supply V.230-50HZ
- Body totally in stainless steel
- Possibility of obtaining pizzas up to a maximum diameter of cm. 40
- Maximum roller adjustment mm. 0/4
- Power 0.50HP 0.38KW
- Dimensions cm. 52x52x80 H
- Net weight kg. 40
- CE standards
- Made in Italy