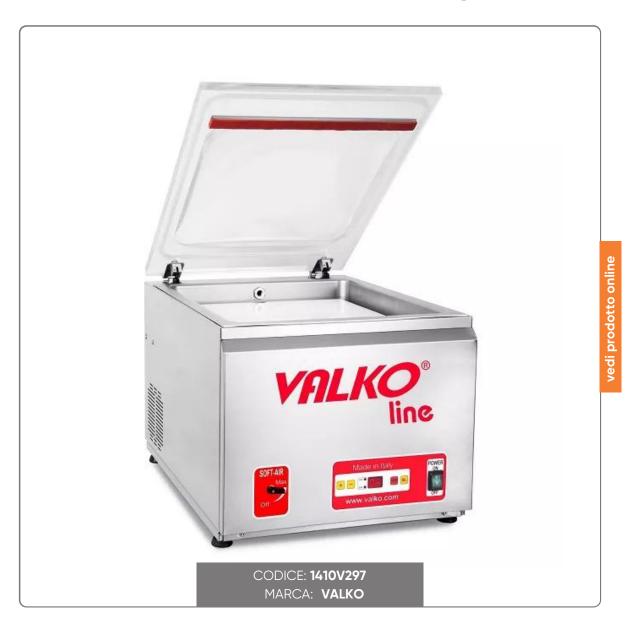

## BENCH VACUUM PACKAGING MACHINE bar cm.40 VALKO LINE MOD. 20/400 cm.47x58x33H - SINGLE-PHASE 220V POT. 900W

BENCH VACUUM SEALER mod. Line WITH STANDARD SOFT-AIR AND 20 m /h OIL PUMP

## SOLUZIONIFOODSERVICE

- Ideal for small catering and small delicatessens
- Digital, in stainless steel, with set of volume reducers supplied
- Electronic card with vacuum control
- Soft Air as standard
- Packaging in Gastronorm trays using a special probe handle
- Removable cordless sealing bar, for quick and easy cleaning

## **TECHNICAL FEATURES**

- Dimensions cm. 47x58x33
- Room dimensions cm. 40.6x42x16.5
- Sealing bar cm. 40
- Vacuum pump 20 m1/h
- Weight Kg. 52
- 230V socket
- Power 900W

IT IS RECOMMENDED TO REPLACE THE PUMP OIL ON A YEAR (more if used intensively or with hot products)