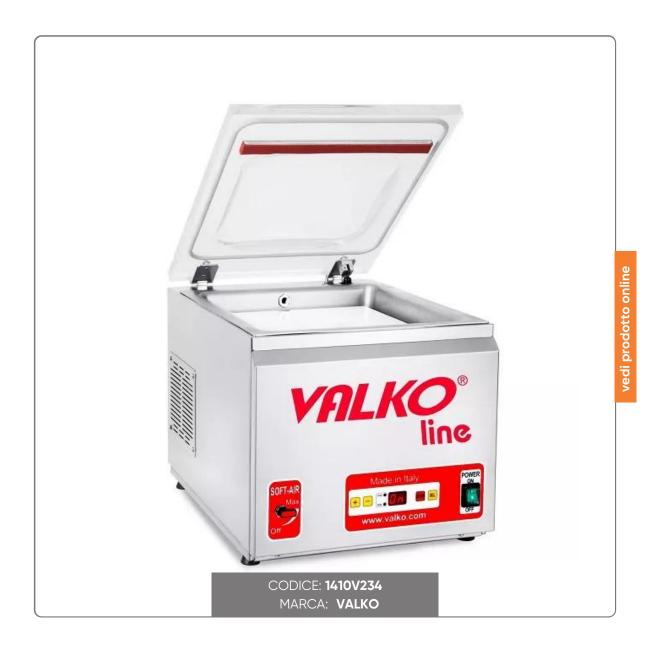

## BENCH VACUUM PACKAGING MACHINE bar cm.31.5 VALKO LINE mod. 20/315 cm.39x54x35H - 220V POT. 900W

BENCH VACUUM SEALER mod. Line WITH STANDARD SOFT-AIR AND 20 m /h OIL PUMP

## SOLUZIONIFOODSERVICE

- Ideal for small catering and small delicatessens
- Digital, in stainless steel, with set of volume reducers supplied
- Electronic card with vacuum control
- Soft Air as standard
- Packaging in Gastronorm trays using a special probe handle
- Removable cordless sealing bar, for quick and easy cleaning

## **TECHNICAL FEATURES:**

- Dimensions cm. 39x54x35.5
- Room dimensions cm. 32.2x36.5x16
- Sealing bar cm. 31.5
- Vacuum pump 20 m1/h
- Weight Kg. 45
- 230V socket
- Power 900W
- Maximum envelope width cm. 30