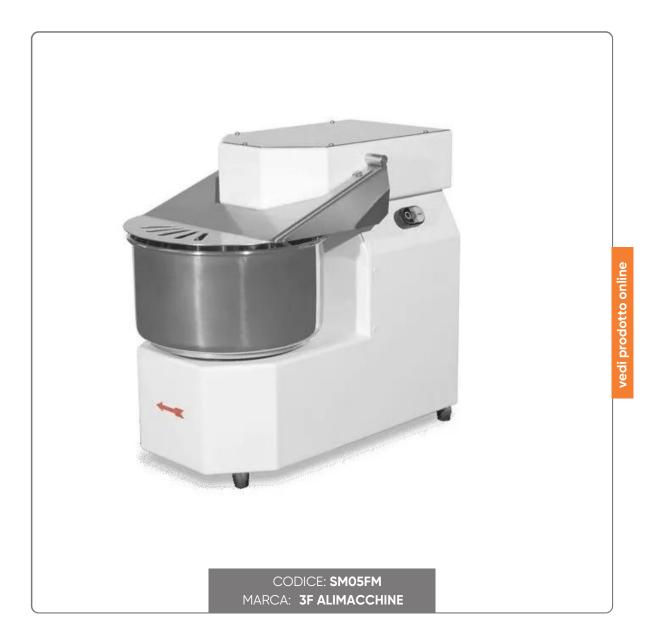

# SPIRAL MIXER NT05 FIXED HEAD - SINGLE PHASE 220V - 1 SPEED

SPIRAL MIXER FOR PIZZA AND BREAD cod. MS 5

#### CAPACITY AND FEATURES:

- Dough capacity kg.5
- Flour capacity kg.3
- Capacity 7 litres
- Bowl size diameter cm.26x14
- Engine Kw 0.37
- -1speed
- Voltage 220 Volt Single-phase 50 Hz
- Machine dimensions cm.52x28x44h
- Weight Kg.36
- Tank 20 revolutions per minute
- Spiral 129 revolutions per minute