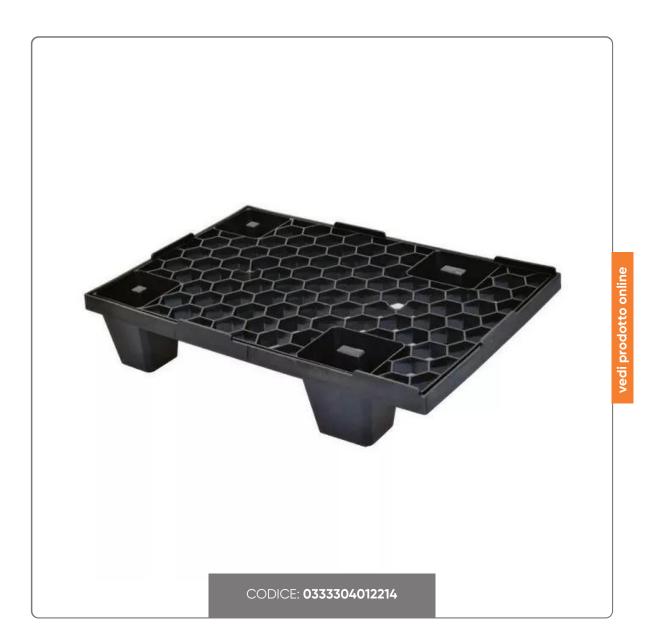

## PALLET IN BLACK POLYPROPYLENE CM. 60x40x11.7H

Resistant polypropylene pallet, perfect for shipments. With asymmetrical feet, it supports up to 1000kg. Lightweight but sturdy.

## S O L U Z I O N I F O O D S E R V I C E

Our black polypropylene pallet, ideal for safe shipping, is an indispensable element for your restaurant or professional kitchen. Equipped with asymmetrical feet, it offers the possibility of being drilled for anchoring. Made from regenerated polypropylene, it proves resilient and long-lasting. You can load up to 1000 kg in static states and 300 kg in movement, and it weighs only 3.2 kg: a practical and effective solution for transporting your kitchen tools in a great way.