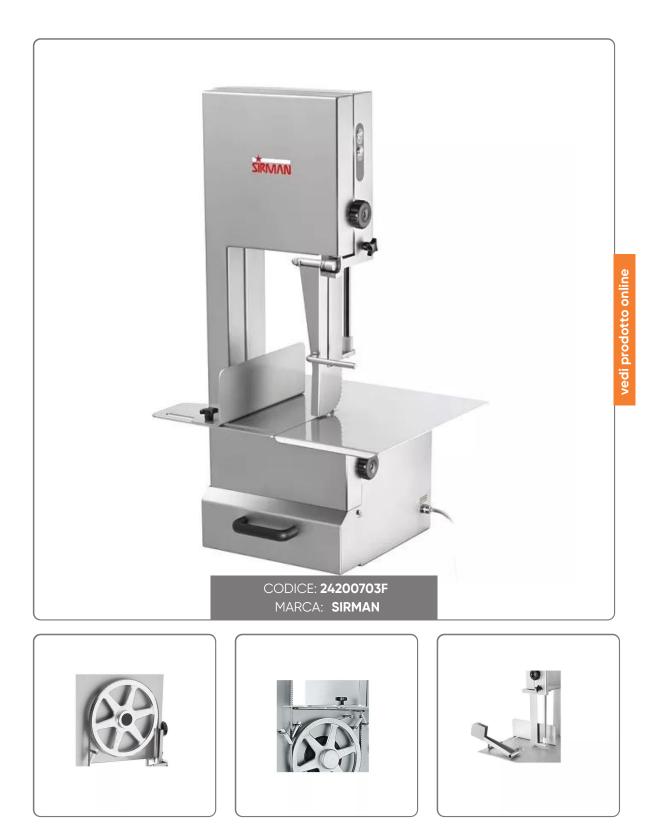

## S O L U Z I O N I F O O D S E R V I C E

SIRMAN STAINLESS STEEL BENCH BONESAW mod. SO 2020 IX BAN CE 400 TF - THREE-PHASE 400V

- AISI 304 stainless steel construction.
- Collector drawer interlocked and accessible from the outside.
- Easily removable door to facilitate cleaning.
- Calibrated pulleys built in polished aluminium.
- Hermetic bearings on upper pulley.
- Powerful asynchronous and ventilated motors protected with sealing oil seal.

- 24V controls with safety microswitch on door and drawer, redundant control unit and motor brake (CE).

- Quick upper pulley release facilitates cleaning and blade change.
- Easily removable and replaceable scrapers.
- IP 67 stainless steel controls.