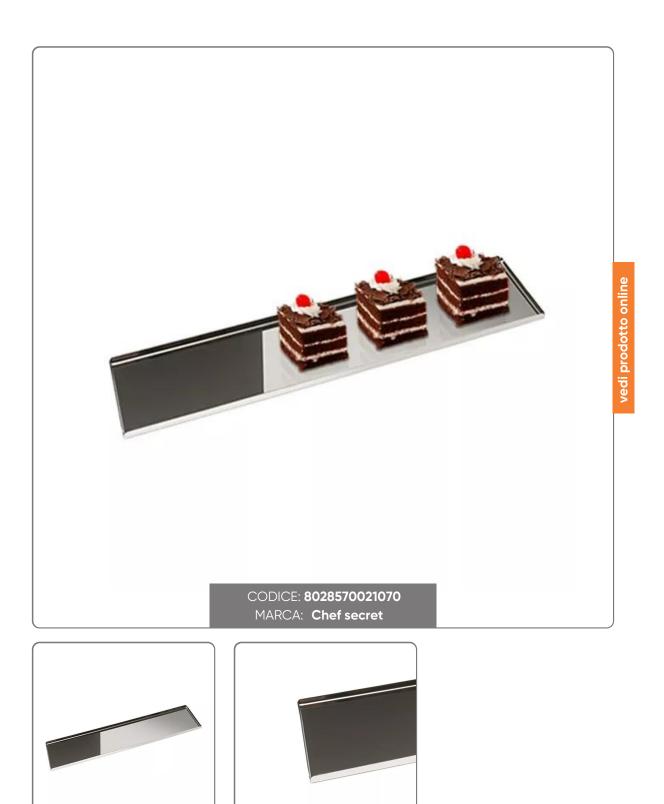

## STAINLESS STEEL DISPLAY TRAY cm. 60x14x0,8 H supported corners

MINI PASTRY TRAY FOR DISPLAY IN STEEL

Seno&Seno S.p.A. via Luigi Pasteur, 10 – Vr – 045.820.17.88 – info@senoeseno.it shop.senoeseno.it – www.senoeseno.it

## SOLUZIONIFOODSERVICE

CHARACTERISTICS Tray in AISI 304 stainless steel With straight edges 90° not welded Dimensions cm. 60x14x0,8h

USE

Suitable for displaying food of any kind. Not suitable for cooking pastry or bakery products. The stainless steel trays can be used in the freezer or in a leavening compartment without contraindications, as they do not rust.