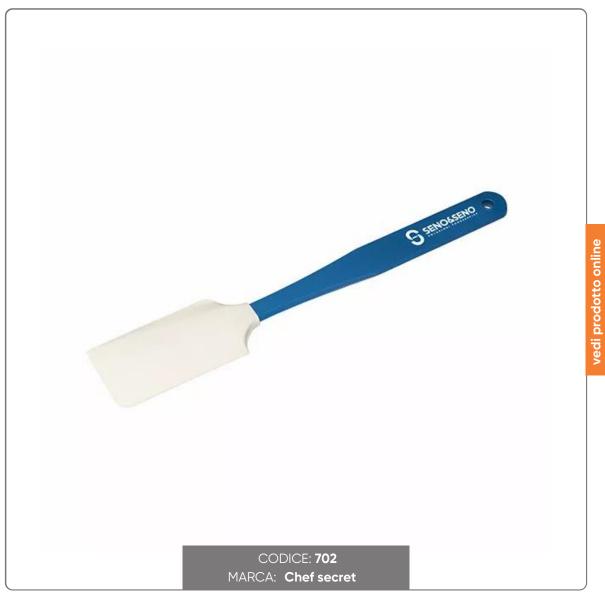

## SENO&SENO THERMAL RUBBER SPATULA cm. 30

SPATULA PROFESSIONAL KITCHEN TOOL cm.30 with BLUE HANDLE BRANDED SENO&SENO

## USE:

The silicone spatula allows you to cook with creativity and precision in the details without altering the quality of the food.

It is a flexible and unbreakable material, not bulky and which gives thermal stability. Ideal to meet the needs of ice cream makers, pastry chefs, chocolatiers and restaurateurs.

- Rigid PP handle
- dishwasher safe
- resistant and elastic
- variegated and refined design
- odorless and tasteless
- made in Italy