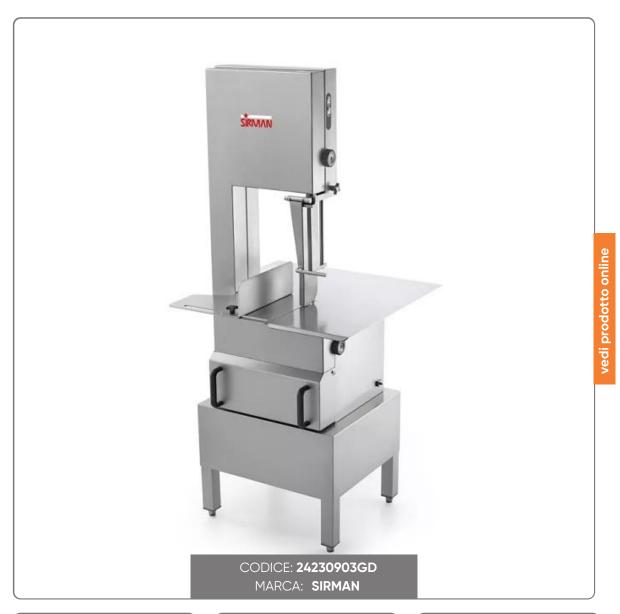

## SIRMAN FLOOR BONE SAW MOD. SO2400GDO - THREE-PHASE 400V

ELECTRIC FLOOR SIRMAN STAINLESS STEEL BONE CUTTER MOD. S02400GDO

## SOLUZIONIFOODSERVICE

SIRMAN STAINLESS STEEL FLOOR BONE SAW mod. SO 2400 GDO WORKING SURFACE MM. 510x710 - 2400 MM BLADE

THREE-PHASE 400V - GDO VERSION - FLYWHEELS WITH STAINLESS STEEL EDGES

- AISI 304 stainless steel construction.
- Collector drawer interlocked and accessible from the outside.
- Easily removable door to facilitate cleaning.
- Hermetic bearings on upper pulley.
- Powerful asynchronous and ventilated motor protected by sealing oil seal.
- 24V controls with safety microswitch on door and drawer, redundant control unit and motor brake (CE).
- Quick upper pulley release facilitates cleaning and blade change.
- Easily removable and replaceable scrapers.
- IP 67 stainless steel controls.
- Power Kw 2,5
- Blade length 2400x16 mm
- Useful cut cm. 28.8x35h