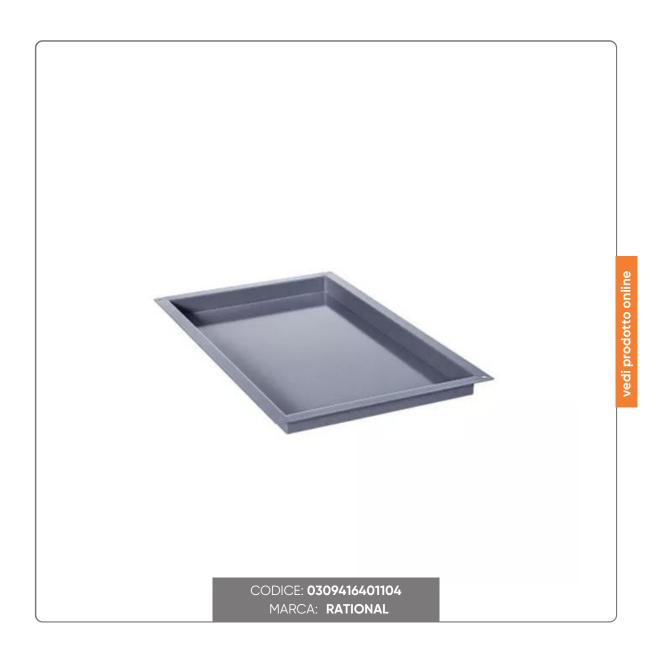

# GASTRONORM TRAY GLAZED WITH GRANITE 1/1 cm.53x32,5x4 RATIONAL

GASTRONORM TRAY GLAZED WITH ORIGINAL RATIONAL GRANITE GN 1/1 mm.  $530 \times 325 \times 40$  h WITH FOLDED EDGE capacity lt. 6.0

#### Granite enamelled containers

The excellent thermal conductivity ensures uniform browning.

The rounded corners of the containers allow you to obtain an optimal result even at the ends of the products.

Particularly suitable for tarts, doughs and pan pizzas.

### Details:

- -Dimensions 530x325x40 mm
- Optimal uniformity
- -Universal use
- Uniform gilding
- -Great robustness