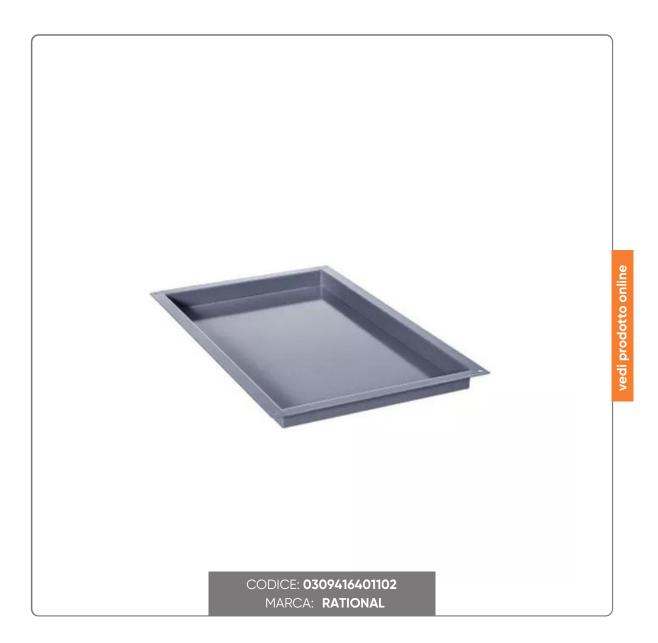

## GASTRONORM TRAY GLAZED WITH GRANITE 1/1 cm.53x32,5x2 RATIONAL

GASTRONORM TRAY GLAZED WITH ORIGINAL RATIONAL GRANITE GN 1/1 mm. 530 x 325 x 20 h WITH FOLDED EDGE capacity lt. 3.0

## \*\* RATIONAL PATENT \*

Granite enamelled containers

The excellent thermal conductivity ensures uniform browning. The rounded corners of the containers allow you to obtain an optimal result even at the ends of the products.

Particularly suitable for tarts, doughs and pan pizzas.

Details:

- -Dimensions 530x325x20 mm
- Optimal uniformity
- -Universal use
- Uniform gilding
- -Great robustness