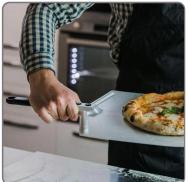

## S O L U Z I O N I F O O D S E R V I C E

Pizza shovel with short handle, ideal for home ovens.

This pizza shovel is made of aluminium: a material that can be sanitized, easy to clean, light and easy to handle.

The shape of the peel is ideal for cooking pizzas up to 33 cm in diameter and the size is designed to be used in traditional electric ovens, gas ovens and domestic wood-burning ovens.

TECHNICAL INFO:

Material: Anodized aluminum shovel head and anodized aluminum handle Dimensions: 33 x 25cm Maximum dimensions: 55 x 30 cm Weight: 495 g 100% Made in Italy