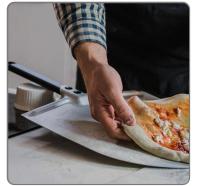

## S O L U Z I O N I F O O D S E R V I C E

Pizza shovel with short handle, ideal for home ovens.

This pizza shovel is made of aluminium: a material that can be sanitized, easy to clean, light and easy to handle.

The shape of the peel is ideal for cooking pizzas up to 33 cm in diameter and the size is designed to be used in traditional electric ovens, gas ovens and domestic wood-burning ovens.

TECHNICAL INFO:

Material: Anodized aluminum shovel head and anodized aluminum handle Dimensions: 33 x 25cm Maximum dimensions: 55 x 30 cm Weight: 495 g 100% Made in Italy