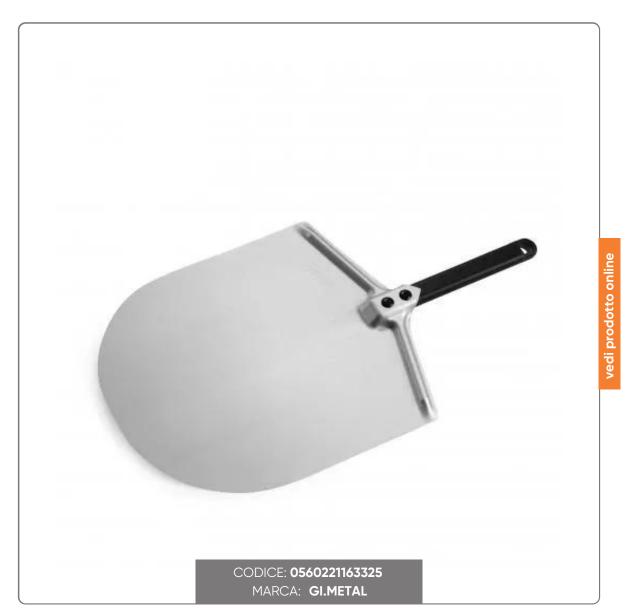

## SHORT HANDLE PIZZA PEEL - AMICA line - diam. cm.33 CLASS33/25

CLASSIC PIZZA PEEL IN ANODIZED ALUMINUM AMICA line Gi-Metal Diameter cm.33

Seno&Seno S.p.A. via Luigi Pasteur, 10 – Vr – 045.820.17.88 – info@senoeseno.it shop.senoeseno.it – www.senoeseno.it

## S O L U Z I O N I F O O D S E R V I C E

Pizza shovel with short handle, ideal for home ovens.

This pizza shovel is made of aluminium: a material that can be sanitized, easy to clean, light and easy to handle.

The handle measures only 25 cm: practical and easy to handle, thanks to its small size it is ideal for optimizing domestic spaces.

It is made of anodized aluminium, assembled to the head by means of 2 very resistant in-line rivets, which make the shovel firm and extremely durable over time.

The shape of the peel is ideal for cooking pizzas up to 33 cm in diameter and the size is designed to be used in traditional electric ovens, gas ovens and domestic wood-burning ovens.

TECHNICAL INFO:

Material: Anodized aluminum shovel head and anodized aluminum handle Dimensions: 33 x 25cm Maximum dimensions: 55 x 30 cm Weight: 495 g 100% Made in Italy