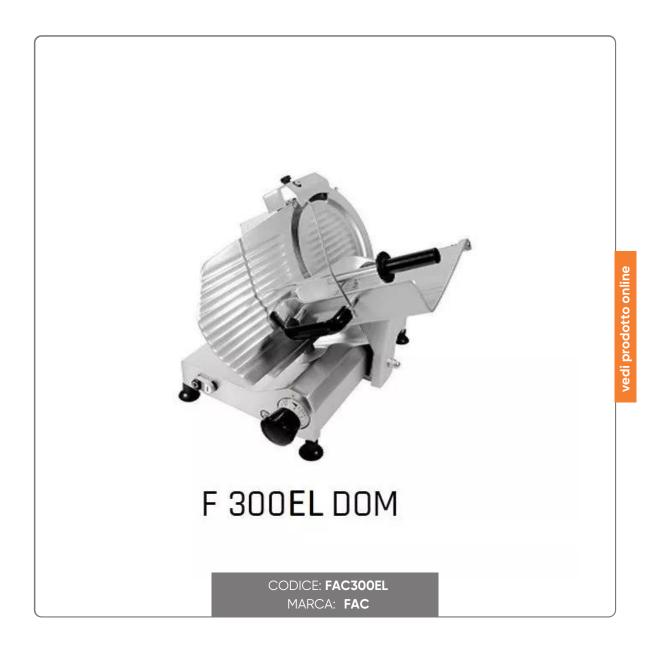

# INCLINED SLICER FAC mod.300EL --CE DOMESTIC--single phase 220V

ELECTRIC GRAVITY SLICER IN ALUMINUM blade diam. cm.30 WITH FIXED SHARPENER \*\* CE SAFETY STANDARD FOR DOMESTIC USE \*\*

## \*\* 100% MADE IN ITALY \*\*

- Electric gravity slicers in aluminum with parts in contact with food in stainless steel.
- Construction according to EU standards. Domestic use.

#### **ENHANCING FEATURES**

- Professional hardened carbon steel blade with chrome coating
- Sliding on self-lubricating brass bushings and ball bearings
- Blade center mounted on bearings
- Body made of single aluminum casting with external protective treatment for professional use (anodization)
- Powerful induction motor
- Sharpener support in cast aluminum for effective and perfect sharpening

#### TECHNICAL DATA:

- Single-phase motor 220V HP 0.30
- Blade diameter mm 300
- Cutting thickness mm 0/16
- Useful cut W x H mm 260×215
- Weight Kg. 25
- Built-in sharpener