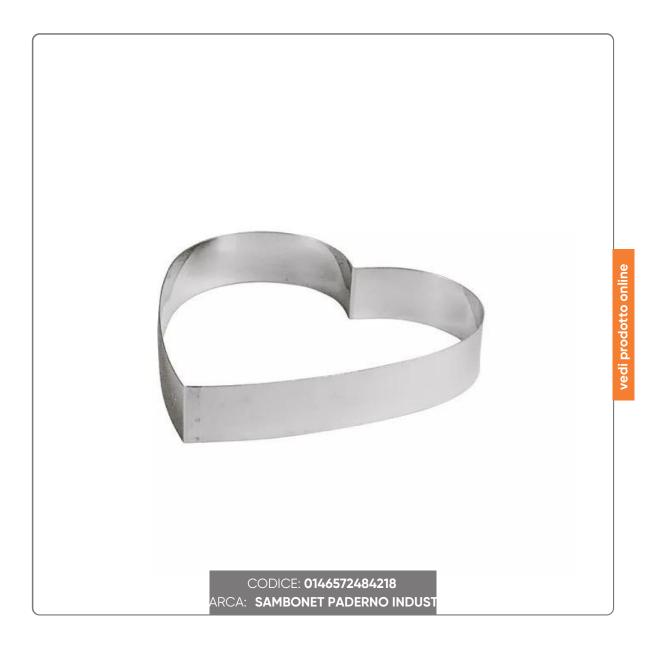

### HEART-SHAPED STAINLESS STEEL MOLD DIM. cm.18x18x4H

CAKE TIN WITH HEART SHAPE material STAINLESS STEEL dimensions cm.18x18x4 h

### **CHARACTERISTICS:**

- stainless steel material
- can be used in the freezer oven dishwasher
- dimensions cm. 18x18x4 h
- base not included