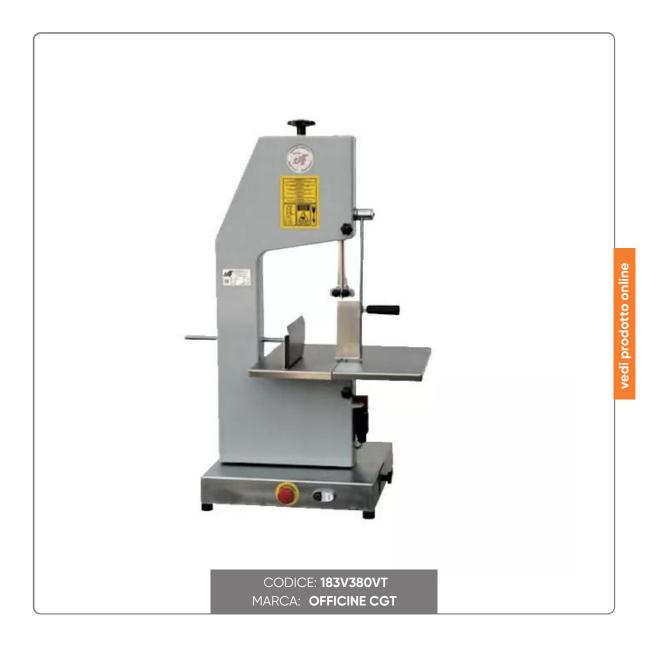

## BONE SAW IN ALUMINUM CGT ART.183 - EXTERNAL PAINTED FINISH - THREE-PHASE CE

ELECTRIC BONE CUTTER IN ALUMINUM CGT MOD. 183

## SOLUZIONIFOODSERVICE

Indispensable for butchers, fishmongers, meat and frozen fish industries, salami factories. Very useful for restaurants, canteens, communities, etc.

TECHNICAL FEATURES:

- -Blade development mm. 1840x20
- Galvanized base with crumb tray
- -Worktop in stainless steel
- -Special tempered steel blade
- -Maximum cutting height mm. 260
- -Maximum cutting width mm. 210
- -Three-phase motor HP 1.5 (Kw 1.1)
- -Dimensions: cm. 94.5x52.5x46.5
- -Weight Kg. 47
- -Three-phase