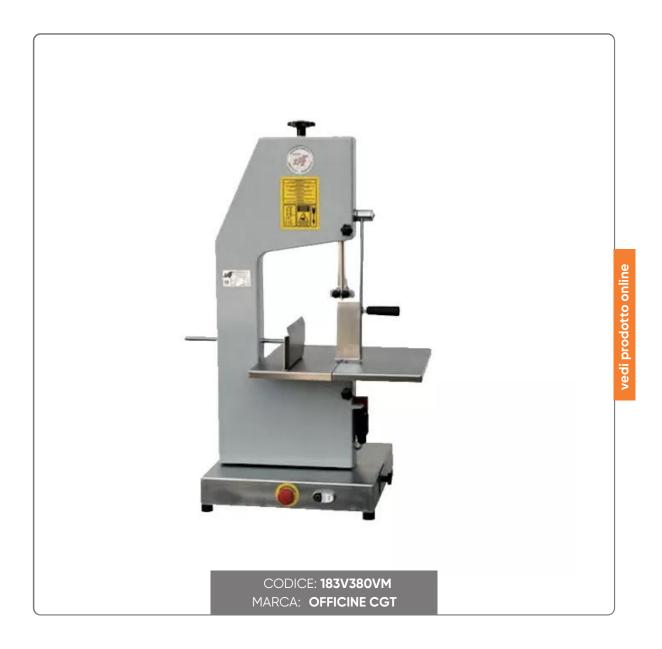

## BONE SAW IN ALUMINUM CGT ART.183 - EXTERNAL PAINTED FINISH - SINGLE PHASE CE

ELECTRIC BONE CUTTER IN ALUMINUM CGT MOD. 183

## SOLUZIONIFOODSERVICE

Indispensable for butchers, fishmongers, meat and frozen fish industries, salami factories. Very useful for restaurants, canteens, communities, etc.

TECHNICAL FEATURES:

- -Blade development mm. 1840x20
- Galvanized base with crumb tray
- -Worktop in stainless steel
- -Special tempered steel blade
- -Maximum cutting height mm. 260
- -Maximum cutting width mm. 210
- -Three-phase motor HP 1.5 (Kw 1.1)
- -Dimensions: cm. 94.5x52.5x46.5
- -Weight Kg. 47
- Single phase