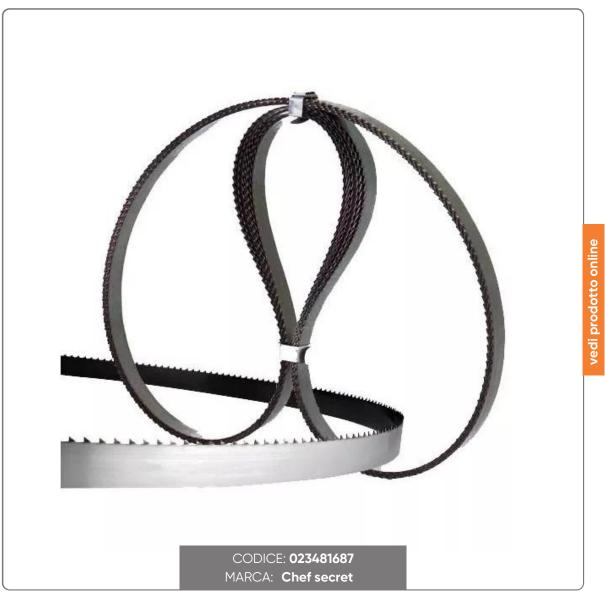

## **BONESAW BLADES mm. 3200x20 PACK OF 10 PIECES**

BONESAW BLADES IN CARBON STEEL SPACED AND TEMPERED FOR CUTTING FRESH MEAT WITH BONE mm.3200x2 PACK OF 10 PIECES

## SOLUZIONIFOODSERVICE

- The blades for bone saw machines are indicated for cutting fresh meat with bone.
- They are built with the best steels, rich in carbon, for greater cutting resistance.
- The spaced teeth and the sharpening made with precision tools make the cut penetrating and clean.
- The electric induction hardening process gives a high hardness to the tips of the teeth for a long duration of the cut.