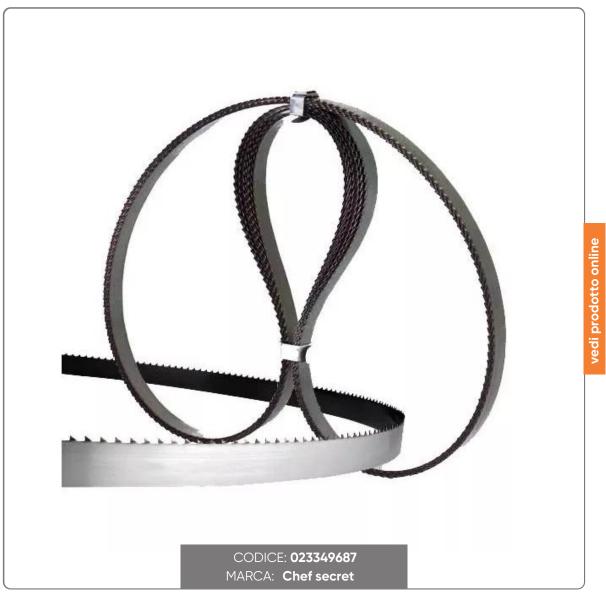

## **BONESAW BLADES mm. 2280x20 PACK OF 10 PIECES**

BONESAW BLADES IN CARBON STEEL SPACED AND TEMPERED FOR CUTTING FRESH MEAT WITH BONE mm 2280x20 PACK OF 10 PIECES

## SOLUZIONIFOODSERVICE

- The blades for bone saw machines are indicated for cutting fresh meat with bone.
- They are built with the best steels, rich in carbon, for greater cutting resistance.
- The spaced teeth and the sharpening made with precision tools make the cut penetrating and clean.
- The electric induction hardening process gives a high hardness to the tips of the teeth for a long duration of the cut.