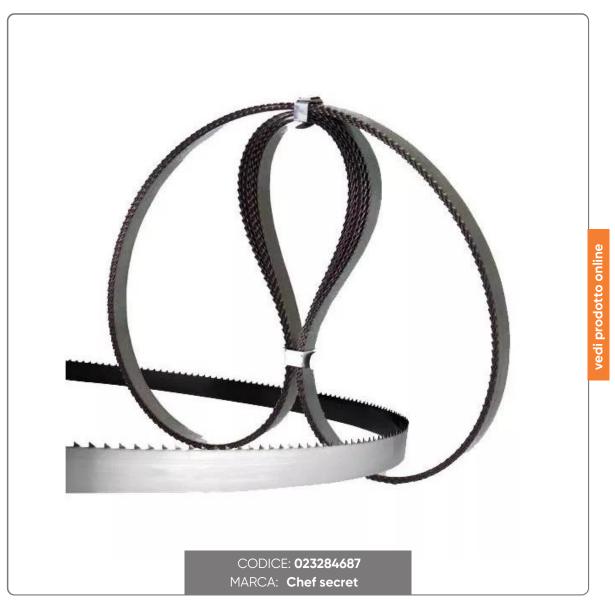

## **BONESAW BLADES mm. 1840x16 PACK OF 10 PIECES**

BONESAW BLADES IN CARBON STEEL SPACED AND TEMPERED FOR CUTTING FRESH MEAT WITH BONE mm.1840x16 PACK OF 10 PIECES

## SOLUZIONIFOODSERVICE

- The blades for bone saw machines are indicated for cutting fresh meat with bone.
- They are built with the best steels, rich in carbon, for greater cutting resistance.
- The spaced teeth and the sharpening made with precision tools make the cut penetrating and clean.
- The electric induction hardening process gives a high hardness to the tips of the teeth for a long duration of the cut.