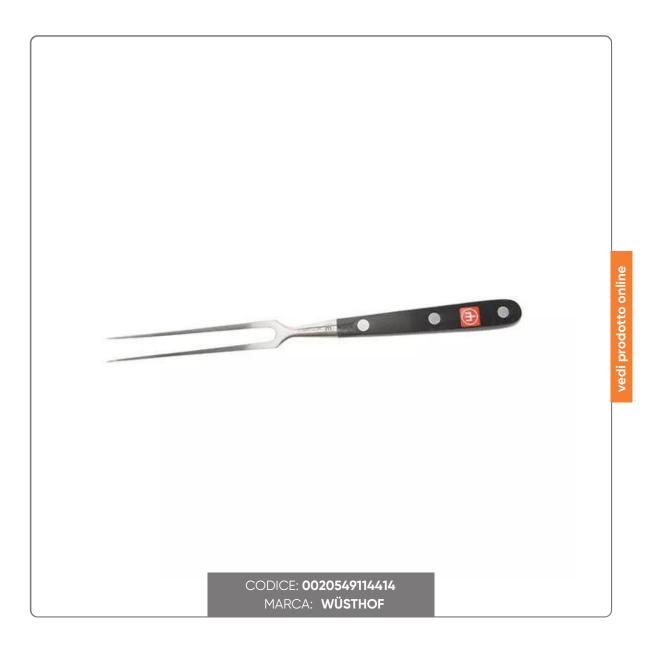

## **FORCHETTONE WUSTHOF FORGIATO cm.18**

Superior in sharpness and strength, the advanced PEtec technology and ergonomic design of this Wusthof carving fork ensures safe and precise use.

## SOLUZIONIFOODSERVICE

This 18cm fork, designed by Wusthof, is an icon in the professional kitchen sector. Made of carbon steel through a unique forging process, it guarantees excellent strength and constant sharpness thanks to Wusthof's PEtec technology. The superior quality ergonomic handle made of synthetic material is carefully secured with rivets to ensure exceptional fatigue-free handling. The design of the fork prevents the formation of cracks between the handle and blade, ensuring perfect hygiene. Its finger protection collar increases safety of use. The special knife steel used, X50 Cr MoV 15, ensures optimal sharpening shape and corrosion resistance. Discover the superiority confirmed by the FGW cutting tests.