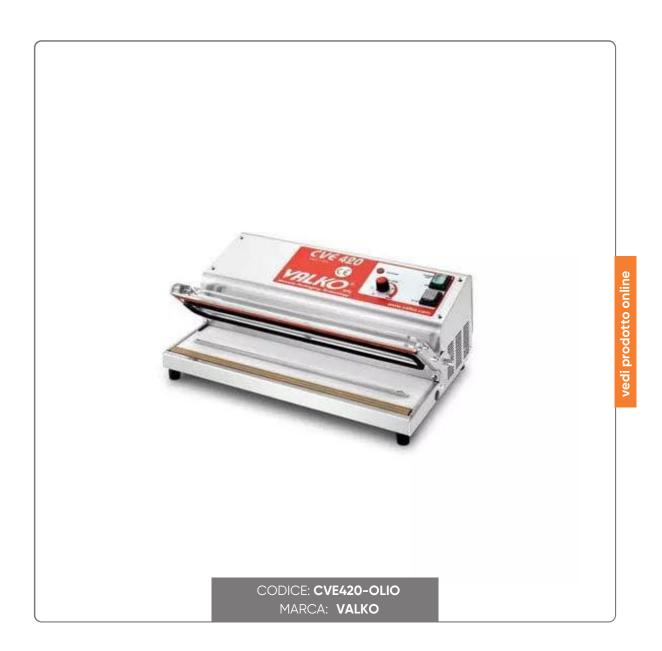

## EXTERNAL COUNTERTOP VACUUM PACKAGING MACHINE bar cm.42 VALKO CVE420 cm.47x32x19H - 200W

VACUUM WITH EXTERNAL BAG FOR BENCH CVE 420 OIL BAR cm.42 BUSH OIL PUMP 4 mc/h

## **CHARACTERISTICS:**

- Automatic VAS vacuum system for easy use
- Compact and robust
- In stainless steel
- Ideal for small bars
- Pack only in embossed or gusseted bags
- Maximum envelope width 420 mm (CVE-420)
- Dimensions 47x31.5x19h
- Bush Oil Vacuum Pump 4 m2/h
- 220 Volt single-phase
- Power 200W
- Weight kg.15