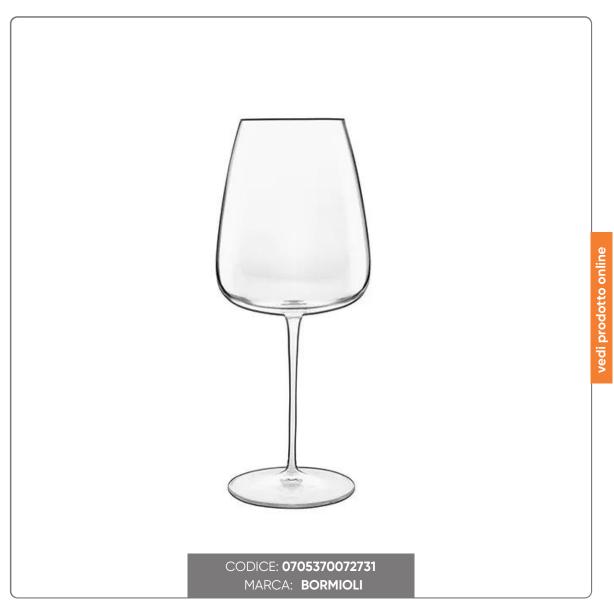

## PACK 6pcs. CABERNET GLASS THE WONDERFUL cl.70 C496

SET 6 pcs LUIGI BORMIOLI GLASS GLASS diam. 10.1 cm, height 24.3 cm