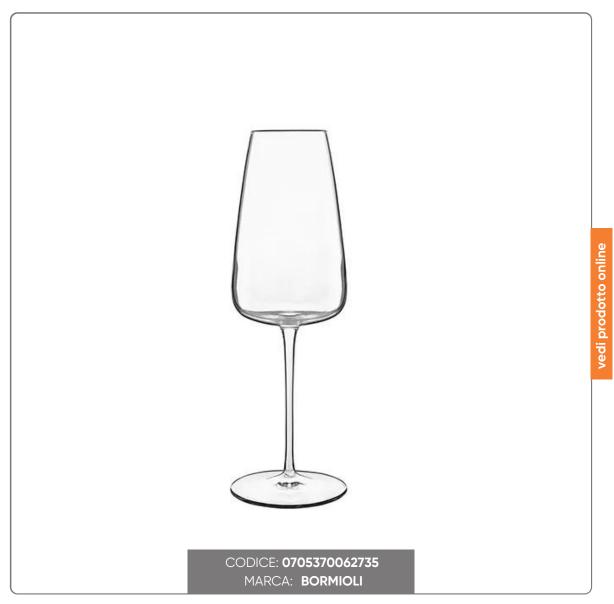

## PACK 6pcs. PROSECCO GLASS THE WONDERFUL cl.40 C502

SET 6 pcs LUIGI BORMIOLI GLASS GLASS diam. 7.8 cm, height 24.5 cm

## GLASS USED SON.hyx® by LUIGI BORMIOLI:

it is a high-tech superior crystal glass without lead or other heavy metals which has high chemical, mechanical and optical performance.

The production processes used for SON.hyx® by LUIGI BORMIOLI allow not to create imperfections on the glass surfaces, reducing the level of fragility and therefore improving the mechanical resistance.