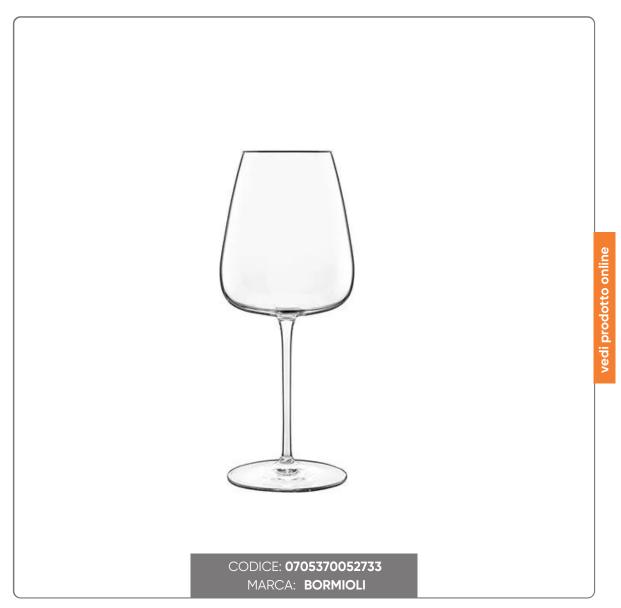

## PACK 6pcs. CHARDONNAY GLASS THE WONDERFUL cl.45 C500

SET 6 pcs LUIGI BORMIOLI GLASS GLASS diam. 8.8 cm, height 21.6 cm