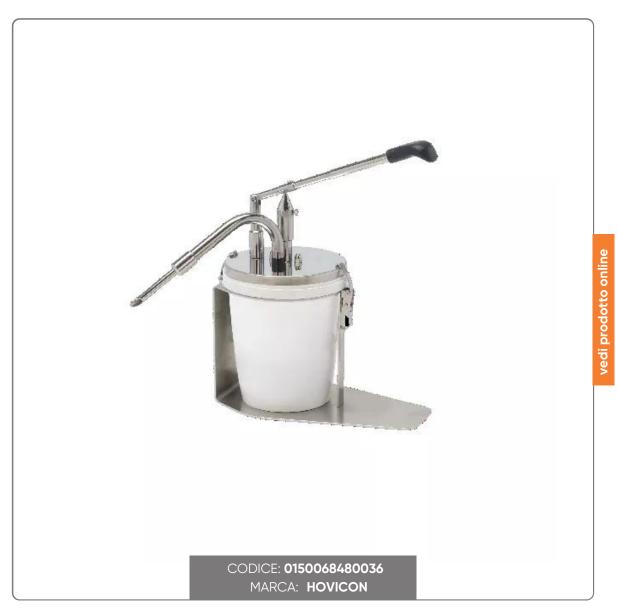

# LEVER FILLER AGO 45° STAINLESS STEEL SPECIAL VERSION NUTELLA SUITABLE FOR ONE Kg CONTAINER. 3

HOVICON INCLINED NEEDLE DISPENSER WITH ADJUSTABLE PRESSURE IN STAINLESS STEEL FOR NUTELLA JAR It.3

#### SPECIAL VERSION NUTELLA AND DENSE CREAMS INCREASED HOLE

STAINLESS STEEL STRUCTURE WITH BLOCKING CLIPS SUITABLE FOR CONTAINERS OF kg. 3

#### **CHARACTERISTICS:**

- Quick, easy and hygienic dispensing of chocolate cream directly from the bucket
- Suitable for filling croissants, donuts etc
- Complete with extended lever and stable stainless steel stand
- Delivery adjustable from 12 to 20 gr
- Upper diameter cm.15 height mc. 15.5
- CONTAINER NOT INCLUDED