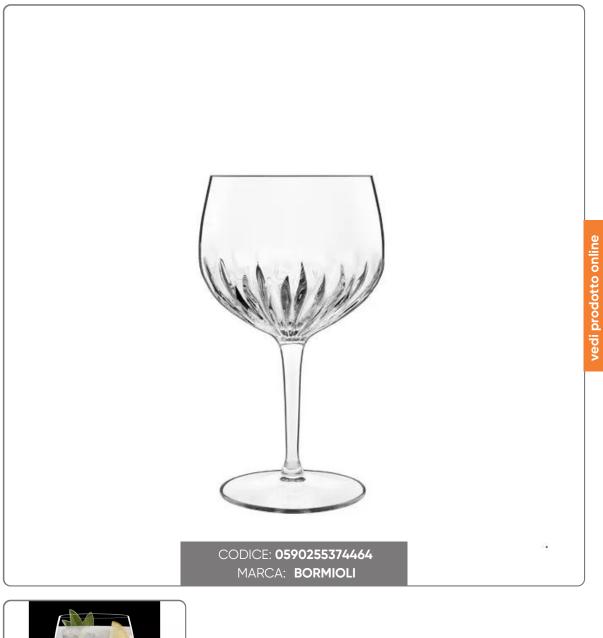

## PACK 6pcs. GLASS MIXOLOGY SPANISH GIN&TONIC cl.80 C493

SET 6 pcs. LUIGI BORMIOLI GINTONIC MIXOLOGY GLASS diam. 11.9 cm, height 20.5 cm

Seno&Seno S.p.A. via Luigi Pasteur, 10 – Vr – 045.820.17.88 – info@senoeseno.it shop.senoeseno.it – www.senoeseno.it