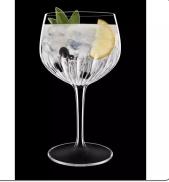

## PACK 6pcs. GLASS MIXOLOGY SPANISH GIN&TONIC cl.80 C493

SET 6 pcs. LUIGI BORMIOLI GINTONIC MIXOLOGY GLASS diam. 11.9 cm, height 20.5 cm

Seno&Seno S.p.A. via Luigi Pasteur, 10 – Vr – 045.820.17.88 – info@senoeseno.it shop.senoeseno.it – www.senoeseno.it