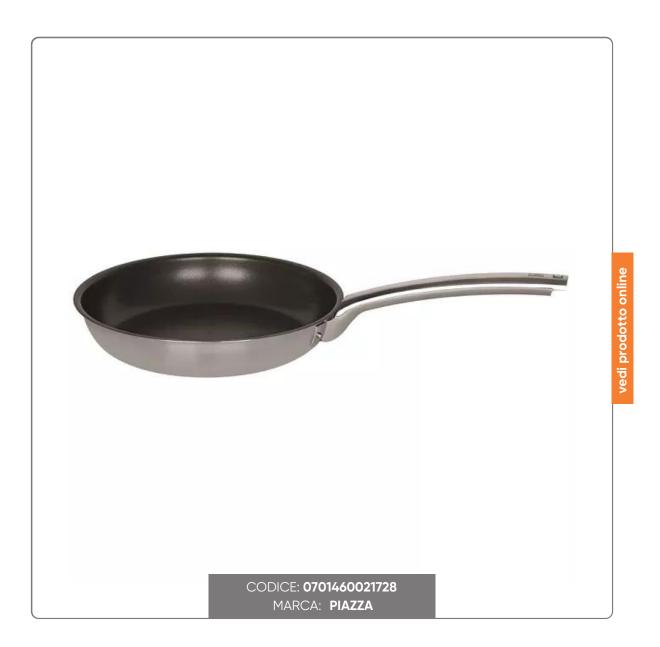

## NON-STICK MULTILAYER STAINLESS STEEL PAN 3-PLY1 HANDLE cm. 28X5.5

## S O L U Z I O N I F O O D S E R V I C E

The characteristics of the innovative multilayer material and PIAZZA's vast experience in the field of professional cookware are combined in the 3-PLY saucepan collection. The result is a complete assortment, by type and size, of small diameter frying pans, designed to offer you absolutely excellent performance, without sacrificing practicality and manageability in any situation of preparation and service, in the kitchen or in the dining room.

- Interior in 18/10 stainless steel, intermediate layer in aluminum, external layer in steel.

- Dimensions cm. 28X5.5