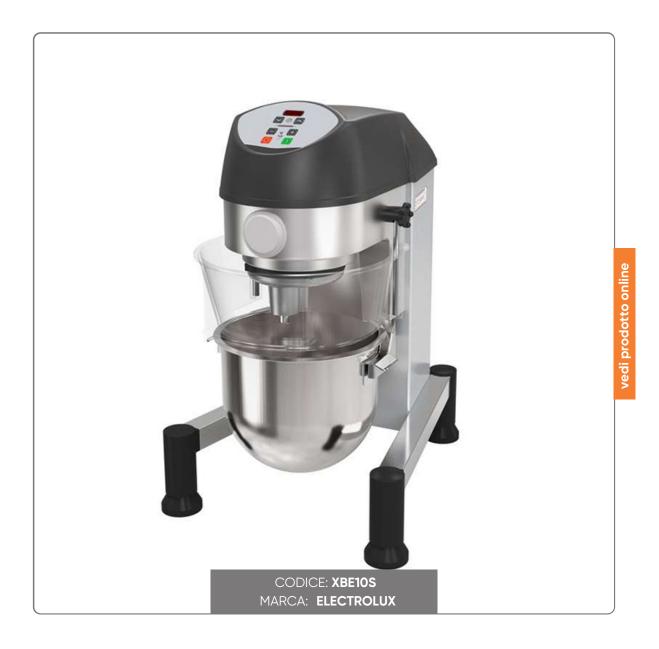

## PROFESSIONAL PLANETARY DITO SAMA BE10 liters 10 - single phase 220V - 750W

ELECTROLUX ELECTRONIC PLANETARY MIXER LT.10

## S O L U Z I O N I F O O D S E R V I C E

Planetary mixer 10 lt. Complete with stainless steel whisk, stainless steel spatula, spiral hook. Asynchronous motor.

Bowl presence detection sensor, electronic speed variator. BPA-free protective screen. Electronics.

Variable speed from 26 to 180 rpm. (planetary movement) according to the selected tool and the consistency of the dough.

Variable speed rotation of tools from 67 to 740 rpm.

Removable protective screen which activates the raising and lowering of the bowl. Included: 10 liter bowl, whisk, spatula and spiral hook. All stainless steel and dishwasher safe.

Body entirely in stainless steel.

CHARACTERISTICS:

- Supply voltage: 200-240V/1N ph/50/60Hz
- Power 750w
- Dimensions cm.45,4x60,6x70h
- Weight kg.37
- Asynchronous motor with inverter
- EC STANDARD

PERFORMANCE:

- Performance (up to): 3.5 kg of flour/cycle
- Performance (up to): 18 eggs/cycle
- Capacity 10 litres