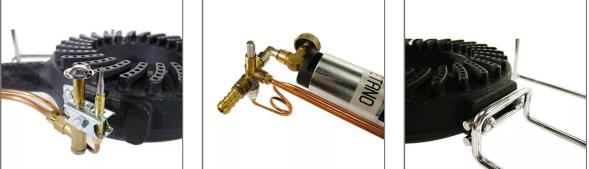

## SOLUZIONIFOODSERVICE

CHARACTERISTICS:

- SAFETY VALVE TAP WITH THERMOCOUPLE
- EQUIPPED WITH PILOT FLAME
- USE FOR OUTDOOR
- MULTIFLAME CAST IRON BURNER POWER 8,8 KW
- STURDY SUPPORT IN CHROMED IRON ROD
- OVERALL DIMENSIONS cm.40X62X20
- POT SUPPORT FRAME DIMENSIONS cm.40X40X20H
- CNG SUPPLY (G20)