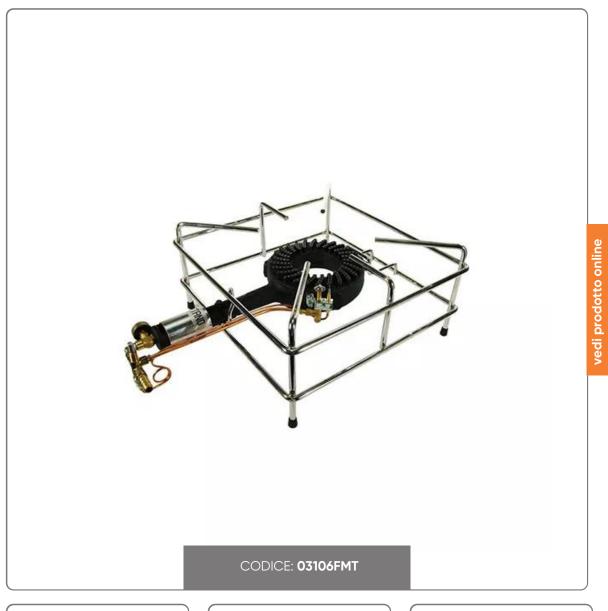

## CHROME WIRE FLOOR STOVE WITH THERMOCOUPLE AND PILOT gas power Kw 8,8 A METHANE GAS (G20)

FOKER INDUSTRIAL STOVE METHANE GAS SUPPLY dim. cm.40x62x20

Seno&Seno S.p.A. via Luigi Pasteur, 10 – Vr – 045.820.17.88 – info@senoeseno.it shop.senoeseno.it – www.senoeseno.it

## SOLUZIONIFOODSERVICE

CHARACTERISTICS:

- SAFETY VALVE TAP WITH THERMOCOUPLE
- EQUIPPED WITH PILOT FLAME
- USE FOR OUTDOOR
- MULTIFLAME CAST IRON BURNER POWER 8,8 KW
- STURDY SUPPORT IN CHROMED IRON ROD
- OVERALL DIMENSIONS cm.40X62X20
- POT SUPPORT FRAME DIMENSIONS cm.40X40X20H
- CNG SUPPLY (G20)