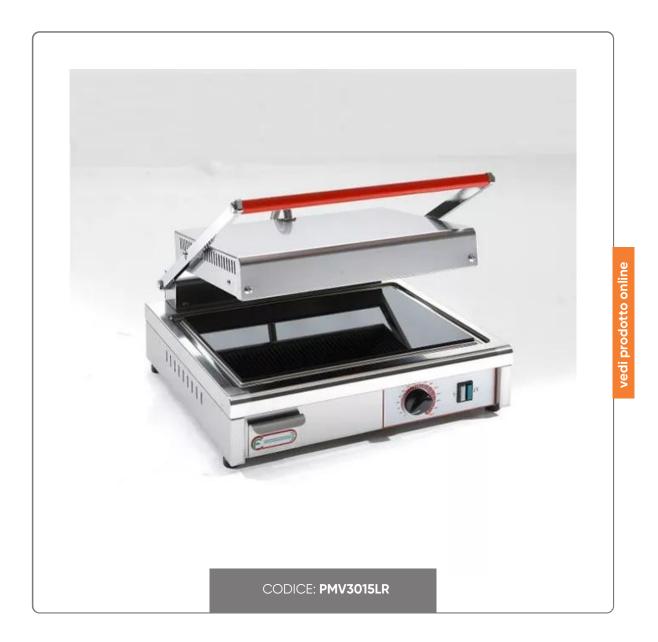

## MEDIUM GLASS CERAMIC PLATE (smooth/ribbed) CM 44X46X18h 2200 W

DOUBLE GLASS CERAMIC PANINI PLATE / TOASTER

## SOLUZIONIFOODSERVICE

Thanks to their innovative design, the toasters with glass ceramic plate allow for rapid and uniform distribution of heat over the entire surface.

Ideal for toast and sandwiches.

## **TECHNICAL FEATURES:**

- Structure in stainless steel.
- Glass ceramic hobs, smooth below/ribbed above
- Practical drawer for collecting liquids and cooking residues
- Self-balancing and adjustable upper plates as desired by the operator.
- Two adjustable thermostats up to 300 °C (separate management of the two halves of the plate)
- Ideal when warming up from cold becomes a priority.
- Size 44X46X18 cm
- Power 2000 Watts
- Single-phase power supply
- Usable surface cm. 37X25
- Weight Kg 16