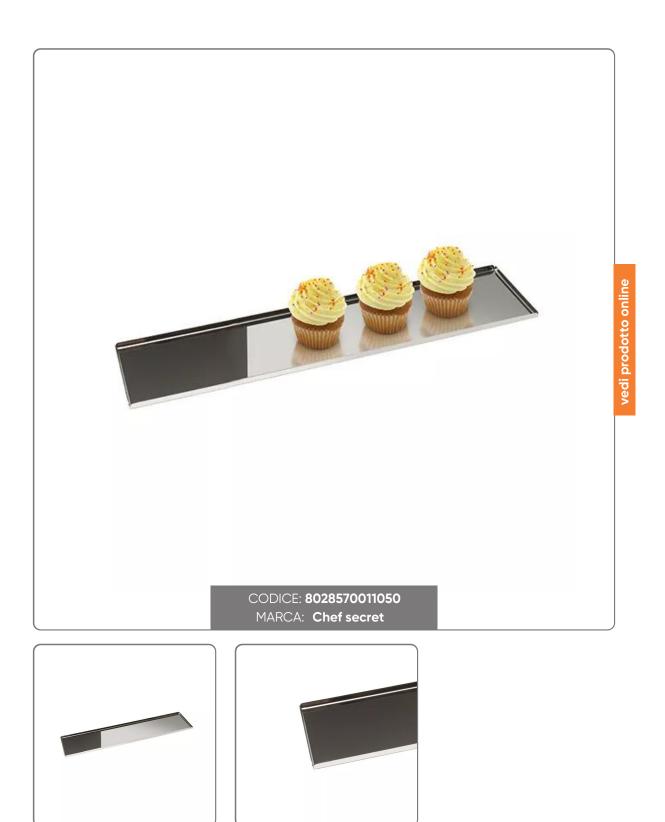

## STAINLESS STEEL DISPLAY TRAY cm. 50x10x0.8H

MINI PASTRY TRAY FOR DISPLAY IN STEEL

Seno&Seno S.p.A. via Luigi Pasteur, 10 – Vr – 045.820.17.88 – info@senoeseno.it shop.senoeseno.it – www.senoeseno.it

## SOLUZIONIFOODSERVICE

CHARACTERISTICS Tray in AISI 304 stainless steel With straight edges 90° not welded Dimensions cm. 50x10x0,8h

USE

Suitable for displaying food of any kind. Not suitable for cooking pastry or bakery products. The stainless steel trays can be used in the freezer or in a leavening compartment without contraindications, as they do not rust.