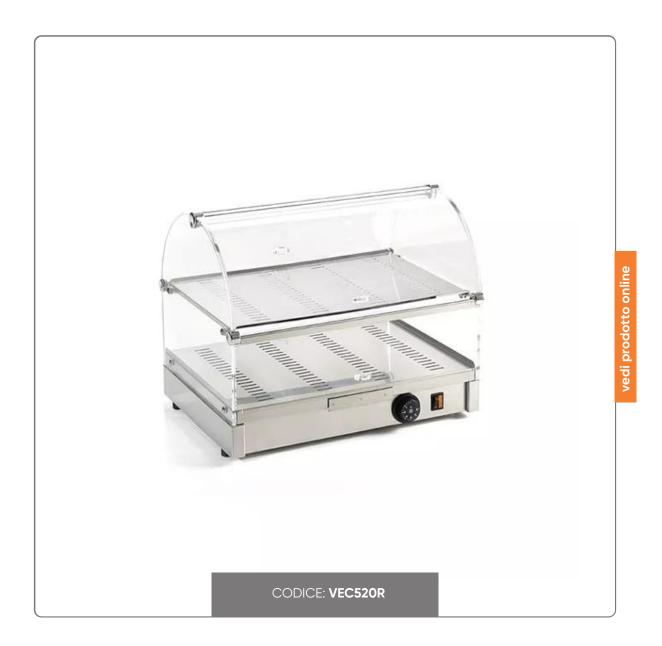

## TWO-STOREY HOT BRIOCHE SHOWCASE - TRANSPARENT METHACRYLATE ROUND DOOR - 400W

HOT FOOD DISPLAY FOR BRIOCHES AND SANDWICHES

## **DESCRIPTION:**

- Round door
- Stainless steel finish
- Two floors
- Dimension CM.50X36X40H
- Single-phase 220V 400W CE
- Equipped with humidification device

Heated showcases built in stainless steel with sides in 8 mm thick Plex. and shaped or round doors on both fronts in transparent methacrylate. Equipped with removable shelves to facilitate cleaning, heating by armored electric resistance with thermostat for temperature regulation from 30° to 90°C. Equipped with light switch, operating light and humidification device which allows you to keep cakes and brioches fragrant throughout the day.