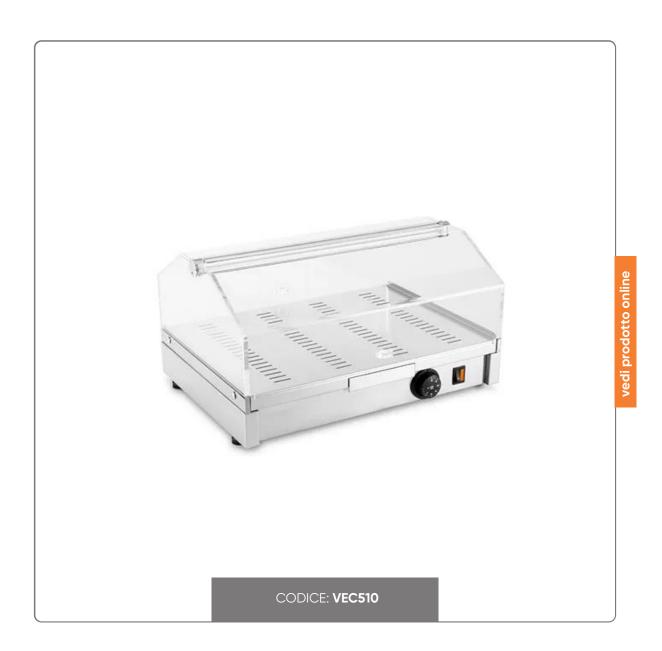

## SINGLE FLOOR HOT BRIOCHE SHOWCASE - METHACRYLATE SHAPED DOOR - 400W

HOT FOOD DISPLAY FOR BRIOCHES AND SANDWICHES

## **DESCRIPTION:**

- Stainless steel finish
- One floor
- CM size. 50X36X20H
- Single-phase 220V 400W CE
- Equipped with humidification device

Heated showcases built in stainless steel with sides in 8 mm thick Plex. and shaped or round doors on both fronts in transparent methacrylate. Equipped with removable shelves to facilitate cleaning, heating by armored electric resistance with thermostat for temperature regulation from 30° to 90°C. Equipped with light switch, operating light and humidification device which allows you to keep cakes and brioches fragrant throughout the day.