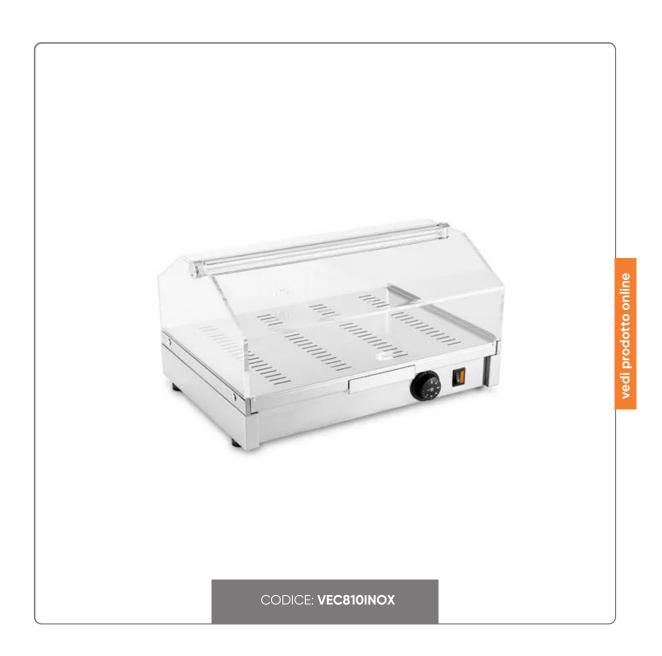

## EXTRA LONG SHOWCASE FOR HOT BRIOCHES - METHACRYLATE SHAPED DOOR - 400W

HOT FOOD DISPLAY FOR BRIOCHES AND SANDWICHES

## **DESCRIPTION:**

- Stainless steel finish
- One floor
- CM size. 80X36X20H
- Single-phase 220V 400W CE
- Equipped with humidification device

Heated showcases built in stainless steel with sides in 8 mm thick Plex. and shaped or round doors on both fronts in transparent methacrylate. Equipped with removable shelves to facilitate cleaning, heating by armored electric resistance with thermostat for temperature regulation from 30° to 90°C. Equipped with light switch, operating light and humidification device which allows you to keep cakes and brioches fragrant throughout the day.