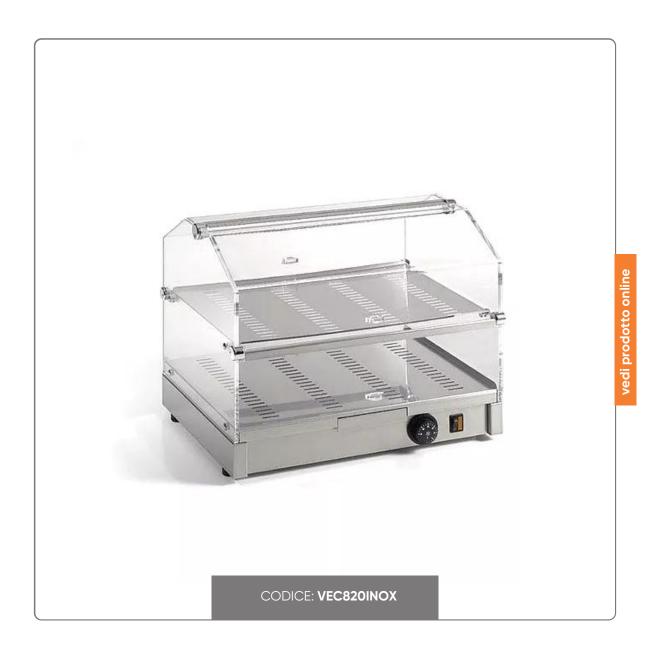

## EXTRA LONG TWO-STOREY HOT BRIOCHE SHOWCASE - METHACRYLATE SHAPED DOOR - 400W

HOT FOOD DISPLAY FOR BRIOCHES AND SANDWICHES

## **DESCRIPTION:**

- Stainless steel finish
- Two floors
- CM size. 80X36X40H
- Single-phase 220V 400W CE
- Equipped with humidification device

Heated showcases built in stainless steel with sides in 8 mm thick Plex. and shaped or round doors on both fronts in transparent methacrylate. Equipped with removable shelves to facilitate cleaning, heating by armored electric resistance with thermostat for temperature regulation from 30° to 90°C. Equipped with light switch, operating light and humidification device which allows you to keep cakes and brioches fragrant throughout the day.