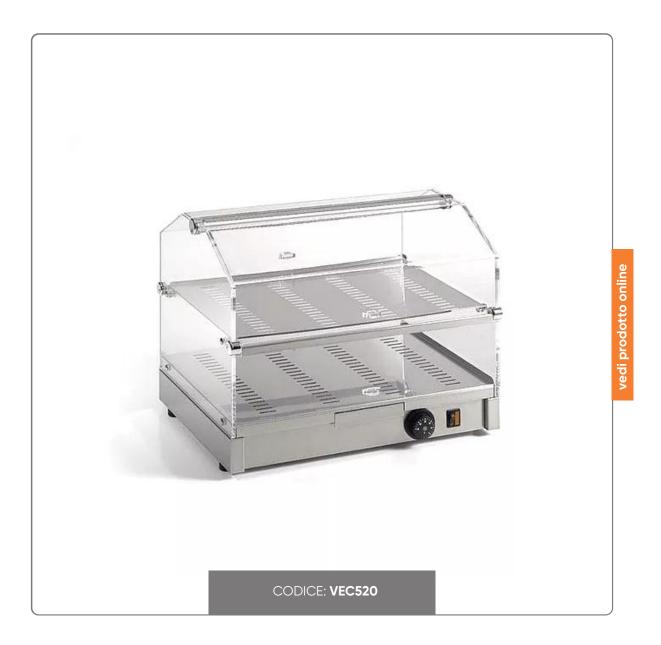

## SHOWCASE FOR HOT BRIOCHES - METHACRYLATE SHAPED DOOR - 400W

HOT FOOD DISPLAY FOR BRIOCHES AND SANDWICHES

Seno&Seno S.p.A. via Luigi Pasteur, 10 - Vr - 045.820.17.88 - info@senoeseno.it shop.senoeseno.it - www.senoeseno.it

## DESCRIPTION:

- Stainless steel frame
- Two floors
- CM size. 50X36X40H
- Single-phase 220V 400W CE
- Equipped with humidification device

Heated showcases built in stainless steel with sides in 8 mm thick Plex. and shaped or round doors on both fronts in transparent methacrylate. Equipped with removable shelves to facilitate cleaning, heating by armored electric resistance with thermostat for temperature regulation from 30° to 90°C. Equipped with luminous switch, operating light and humidification device which allows you to keep cakes and brioches fragrant throughout the day.