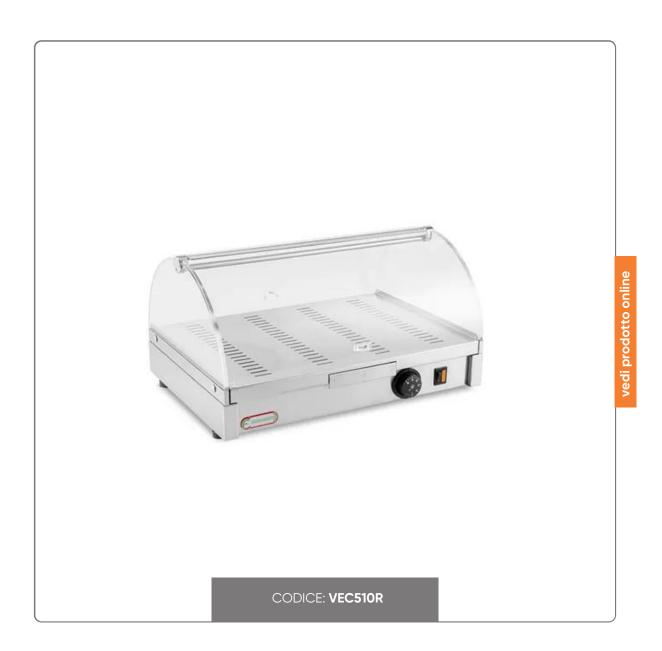

## SHOWCASE FOR HOT BRIOCHES - ROUND METHACRYLATE DOOR - 400W

HOT FOOD DISPLAY FOR BRIOCHES AND SANDWICHES

## **DESCRIPTION:**

- Round door
- Stainless steel finish
- One floor
- CM size. 50X36X20H
- Single-phase 220V 400W CE
- Equipped with humidification device

Heated showcases built in stainless steel with sides in 8 mm thick Plex. and shaped or round doors on both fronts in transparent methacrylate. Equipped with removable shelves to facilitate cleaning, heating by armored electric resistance with thermostat for temperature regulation from 30° to 90°C. Equipped with light switch, operating light and humidification device which allows you to keep cakes and brioches fragrant throughout the day.