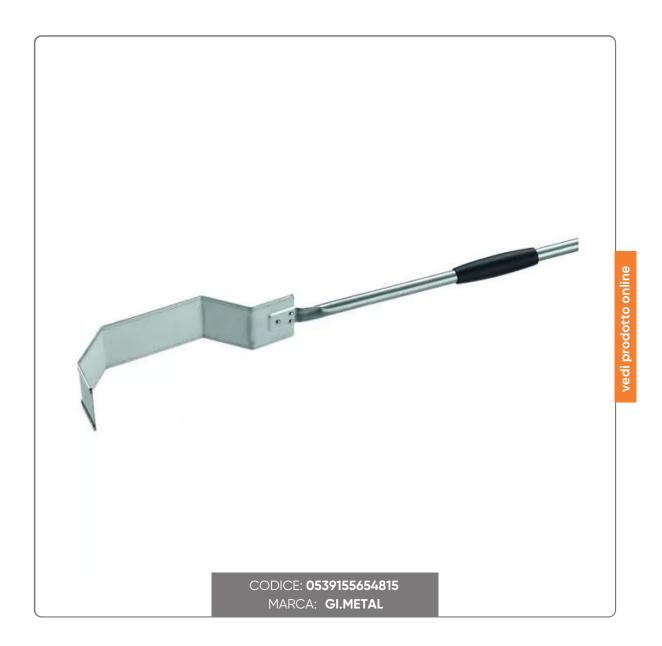

## STAINLESS STEEL EMBELLISHERS FOR PIZZA handle cm.150 AC-SB

MOVE EMBERS IN STAINLESS STEEL

## **CHARACTERISTICS:**

- Useful head dimensions cm.  $25 \times 7.5$
- 150cm handle.

Ember mover for cleaning professional wood-burning ovens in pizzerias, bakeries and restaurants. The specific shape allows you to move ash, wood and embers extremely easily. The steel (stainless steel or galvanized, depending on the model) makes the instrument extremely resistant to oven heat. The handle has an intermediate grip in a special high-density polymer, which is shock resistant and insulates the hands from heat.