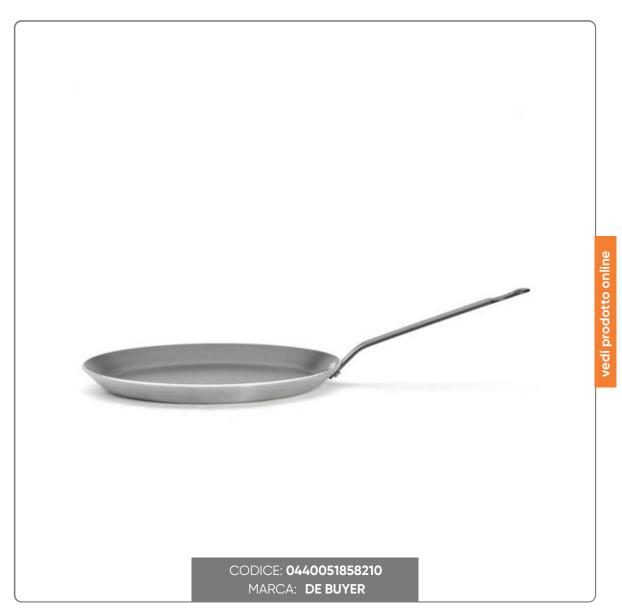

## **CREPES PAN INDUCTION NON-STICK ALUMINUM 1 HANDLE** diameter cm. 26

NON-STICK ALUMINUM FRYING PAN CHOC LINE RESTO DE BUYER WITH HEATPROOF HANDLE

## SOLUZIONIFOODSERVICE

Frying pan with low base perfect for preparing pancakes, with non-stick properties.

Thick aluminum (4 mm): smooth rise in temperature and protection of the coating; Base in ferritic stainless steel AISI 430: "Made in France" quality; suitable for all types of heat (including induction).

High-end coating composed of 5 layers: professional resistance; optimal glide; designed for intensive use.

Riveted band coated with high temperature epoxy resin.

French bend: simple grip; handling.

Do not heat empty or overheat. Avoid thermal shock. Do not use metal objects in the tool.

Care: Hand wash only, non-abrasive sponge.

CHARACTERISTICS: Thickness: mm.4 Handle: Steel

Diameter cm.26 height cm.1,5