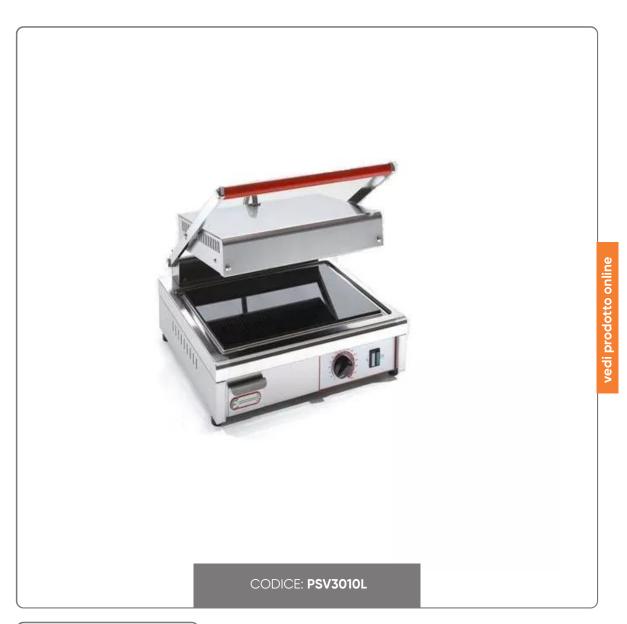

## SINGLE SMOOTH GLASS CERAMIC PLATE CM 32X44X18h 1500W

SINGLE SMOOTH GLASS CERAMIC PANINI PLATE / TOASTER

## SOLUZIONIFOODSERVICE

Thanks to their innovative design, the toasters with glass ceramic plate allow for rapid and uniform distribution of heat over the entire surface.

Ideal for toast and sandwiches.

## **TECHNICAL FEATURES:**

- Structure in stainless steel
- Smooth bottom/smooth top glass ceramic hobs
- Practical drawer for collecting liquids and cooking residues
- Self-balancing and adjustable upper plates as desired by the operator
- Adjustable thermostat up to 300°
- Ideal when warming up from cold becomes a priority
- Size cm 32x46x18h
- Power 1500 Watts
- Single-phase power supply
- Usable surface cm. 25X25
- Weight Kg 12,5