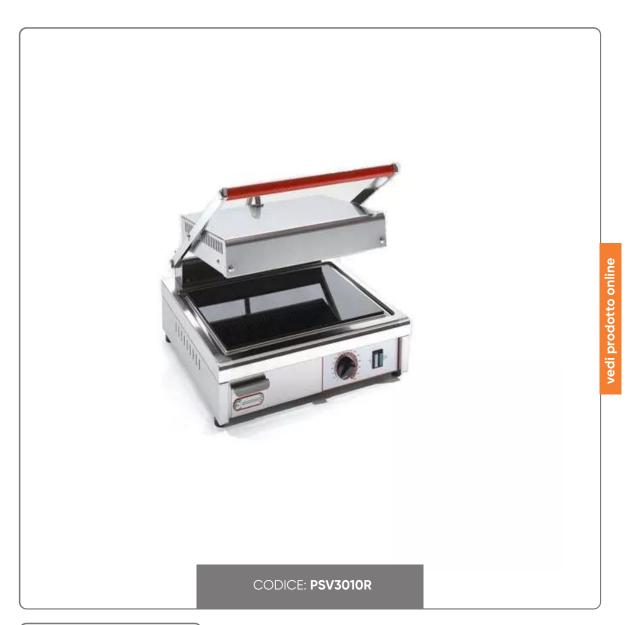

## SINGLE GLASS CERAMIC PLATE (smooth/ribbed) CM 32X44X18h 1500 W

SINGLE GLASS CERAMIC PANINI PLATE / TOASTER

## SOLUZIONIFOODSERVICE

Thanks to their innovative design, the toasters with glass ceramic plate allow for rapid and uniform distribution of heat over the entire surface.

Ideal for toast and sandwiches.

## **TECHNICAL FEATURES:**

- Structure in stainless steel
- Glass ceramic hobs, smooth below/ribbed above
- Practical drawer for collecting liquids and cooking residues
- Self-balancing and adjustable upper plates as desired by the operator
- Adjustable thermostat up to 300°
- Ideal when warming up from cold becomes a priority
- Size cm 32x46x18h
- Power 1500 Watts
- Single-phase power supply
- Usable surface cm. 25X25
- Weight Kg 12,5