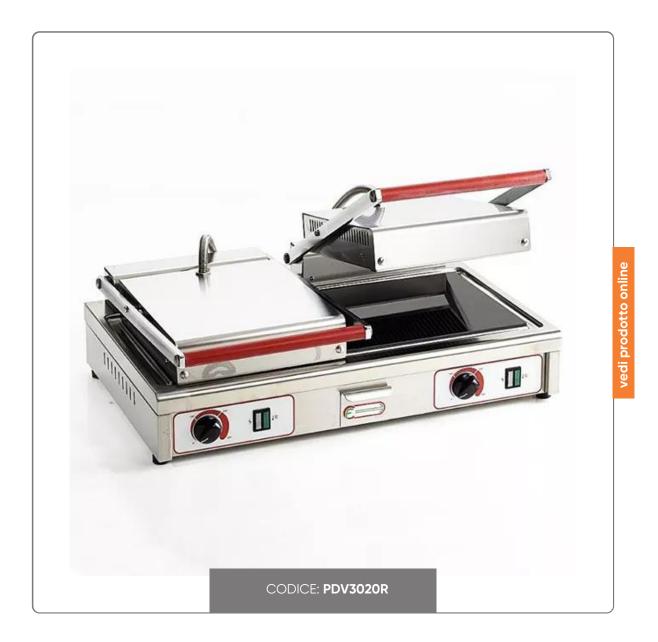

## DOUBLE GLASS CERAMIC PLATE (smooth/ribbed) CM $63X44X18h\ 3000\ W$ - CE

DOUBLE GLASS CERAMIC PANINI PLATE / TOASTER

## SOLUZIONIFOODSERVICE

Thanks to their innovative design, the toasters with glass ceramic plate allow for rapid and uniform distribution of heat over the entire surface.

Ideal for toast and sandwiches.

## **TECHNICAL FEATURES:**

- Structure in stainless steel.
- Glass ceramic hobs, smooth below/ribbed above
- Practical drawer for collecting liquids and cooking residues
- Self-balancing and adjustable upper plates as desired by the operator.
- Two adjustable thermostats up to 300  $^{\circ}$ C (separate management of the two halves of the plate)
- Ideal when warming up from cold becomes a priority.
- Size 63X44X18 cm
- Power 3000 Watts
- Single-phase power supply
- Usable surface cm. 56X25
- Weight Kg 22,5