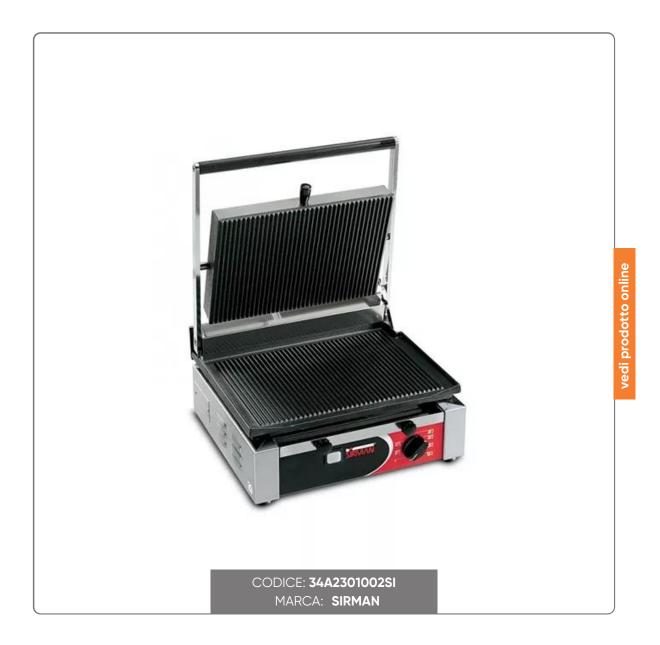

## PIASTRA IN GHISA RIGATA MEDIA CM 43,5X38X23,5h 2100W - CE

PIASTRA PANINI / TOSTIERA IN GHISA RIGATA MEDIA

## S O L U Z I O N I F O O D S E R V I C E

Suitable for cooking any type of meat, fish, eggs, vegetables, cheese, or any food cooked on a plate; ideal for stuffed toasts, hot sandwiches of various thicknesses and sizes. Easy to handle and to position, it offers a large work surface in a small space.

Plates resistant over time created in cast iron treated with vitrified food enamel, to ensure hygiene and unassailability from acids and salts as well as absolute resistance to oxidation.

**TECHNICAL FEATURES:** 

- Structure in stainless steel

- Cast iron plates with glass-ceramic treatment - Maximum strength and durability - Excellent thermal conductivity - Extremely easy to clean

- Practical drawer for collecting liquids and cooking residues - Self-balanced upper plate with adjustable hardness according to the operator's needs

- Armored heating elements adhering to the plates for optimal thermal conductivity - Adjustable thermostat up to 300 °C - Ideal for heavy workloads and continuous use - Dimension cm. 43.5x38x23.5h

- Power 2100 Watts

- Single-phase power supply

- Useful surface 35.5x25.5 cm
- Net weight Kg 22