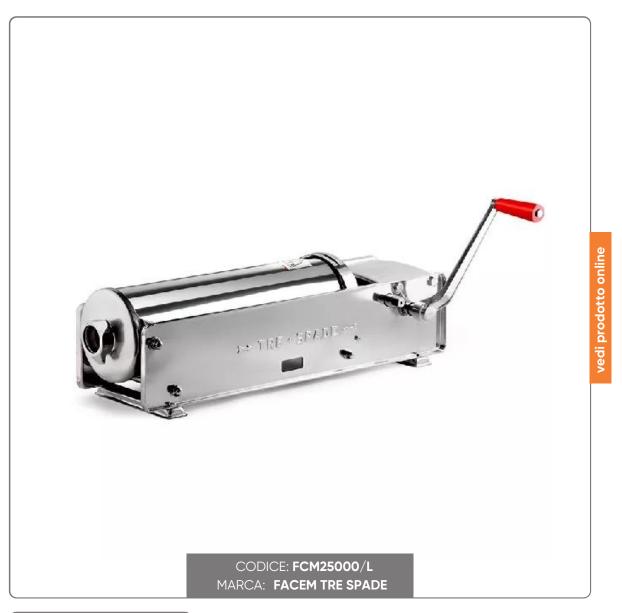

## S O L U Z I O N I F O O D S E R V I C E

The Mod. 15 Deluxe stainless steel sausage filler is a manual sausage filler with a cylinder capacity of 15 litres.

The stainless steel sausage filler is certified for suitability for food contact (DL 108/92-EEC directive 89/109)

The Tre Spade Mod. 15 stainless steel sausage stuffer is built to last over time: the choice of materials, the quality of the finishes, the construction choices have always made it one of the best-selling and recognized sausage stuffers on the market.

The bodywork, the cylinder, the screws, all in stainless steel, make it particularly suitable for use in professional kitchens.

The double speed of the piston allows a much faster reloading: with the high speed a fast return of the piston is guaranteed, limiting the loss of time. With the reduced speed, the torque increases and the effort to be performed during the bagging process is reduced. There is less effort and a greater compression force, always with a seal guaranteed by the silicone gaskets of the piston.

The cylinder is made of stainless steel and is watertight

The rack, the sides, the casing, the gearbox and all the screws are in stainless steel The gears are made of pressed and hardened steel, to guarantee resistance over time the piston is in Moplen equipped with silicone gasket and breather valve Four sizes of plastic funnels are included in the package: diameters 10,20,30,40 mm

Capacity: 15 litres Weight: 31.0kg Dimensions: 80x29x28 cm