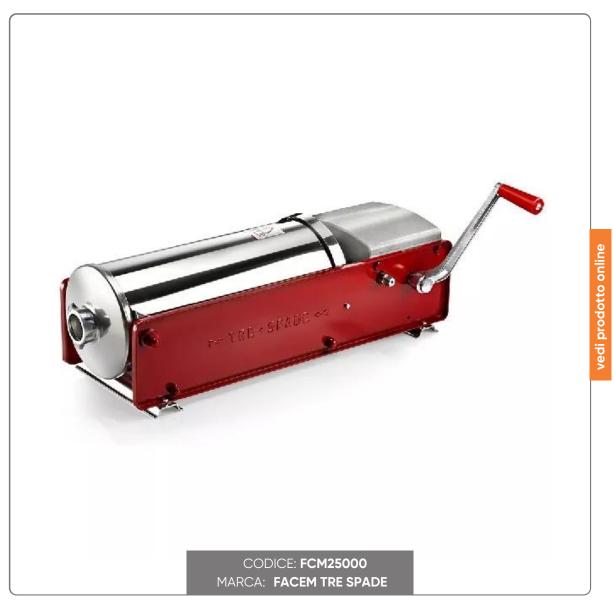

## THREE SWORDS FILLING MACHINE KG. 15 PAINTED

MANUAL BAGGING MACHINES MOD.15 WE MAKE THREE SWORDS

## LUZIONIFOODSERV

The Mod. 15 sausage filler is a manual sausage filler with a cylinder capacity of 15 litres. The bagging machine is certified for suitability for food contact (DL 108/92-EEC directive 89/109)

The Tre Spade Mod. 15 sausage filler is built to last over time: the choice of materials, the quality of the finishes, the construction choices have always made it one of the best-selling and most recognized sausage stuffers on the market.

The double speed of the piston allows a much faster reloading: with the high speed a fast return of the piston is guaranteed, limiting the loss of time. With the reduced speed, the torque increases and the effort to be performed during the bagging process is reduced. There is less effort and a greater compression force, always with a seal guaranteed by the silicone gaskets of the piston

The stainless steel cylinder is watertight

The rack is made of carbon steel

The gears are made of pressed and hardened steel, to guarantee resistance over time The reducer block is made of aluminum with self-lubricating bushings the piston is in Moplen equipped with silicone gasket and breather valve Four sizes of plastic funnels are included in the package: diameters 10,20,30,40 mm

Capacity: 15 litres Weight: 30.0kg

Dimensions: 78x28x26 cm