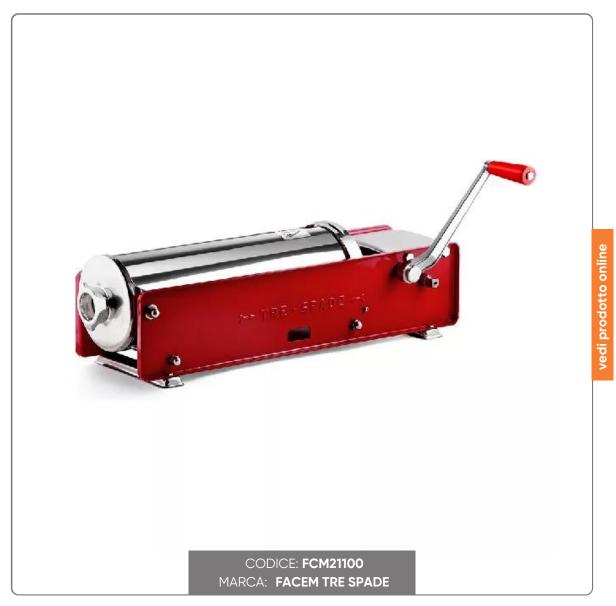

## THREE SWORDS FILLING MACHINE KG. 10 PAINTED

MANUAL BAGGING MACHINES MOD.10 WE MAKE THREE SWORDS

## SOLUZIONIFOODSERVICE

The Mod. 10 sausage filler is a manual sausage filler with a cylinder capacity of 10 litres. The bagging machine is certified for suitability for food contact (DL 108/92-EEC directive 89/109)

The Tre Spade Mod. 10 sausage filler is built to last over time: the choice of materials, the quality of the finishes, the construction choices have always made it one of the best-selling and most recognized sausage stuffers on the market.

The double speed of the piston allows a much faster reloading: with the high speed a fast return of the piston is guaranteed, limiting the loss of time. With the reduced speed, the torque increases and the effort to be performed during the bagging process is reduced. There is less effort and a greater compression force, always with a seal guaranteed by the silicone gaskets of the piston.

The rack is made of carbon steel

The gears are made of pressed and hardened steel, to guarantee resistance over time

The reducer block is made of aluminum with self-lubricating bushings

the pictor is in Marslan against admits allience graphet and breather up to

the piston is in Moplen equipped with silicone gasket and breather valve Four sizes of plastic funnels are included in the package: diameters 10,20,30,40 mm

Capacity: 10 litres Weight: 20.0kg

Dimensions: 73x24x22 cm

The stainless steel cylinder is watertight