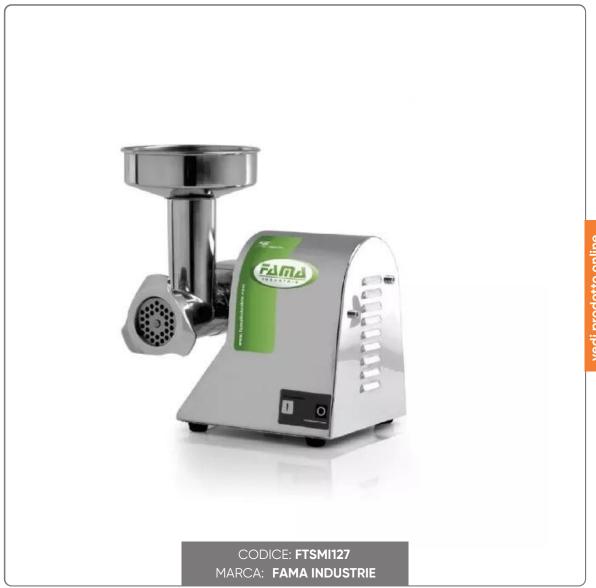

### FAMA SEMIPROFESSIONAL MEAT MINCER TI SERIES MOD.8 **ENCLOSED STAINLESS STEEL - SINGLE PHASE 230V -**KW.

0.35 - EC

FAMA SEMIPROFESSIONAL MEAT MINCER SERIES TS MODEL 8 SINGLE PHASE

vedi prodotto online

### **DESCRIPTION:**

Small appliance, but with great performance, for mincing meat. Intended above all for domestic or semi-professional use. It is able to prepare any type of pulp at its best. Hygienically designed, it has the option of completely separating the grinding group from the machine body for more thorough cleaning. Stainless steel version with grinding group that can also be washed in the dishwasher. By replacing the die, with different holes, it is possible to obtain various types of minced meat: meat sauce, meatballs, sausages and Swiss. Also available the set of tubes for stuffing meat.

### **CHARACTERISTICS:**

Power supply: 230/50 Volt/Hz Power: 0.38 (0.50) Kwatt/Hp

RPM: 80

Hourly production: 10/15 Kg

Mouth: 60ø

Supplied plate: 6ø

Grinding unit: Stainless steel

Net weight: 9.0 Kg Gross weight: 10.0 Kg