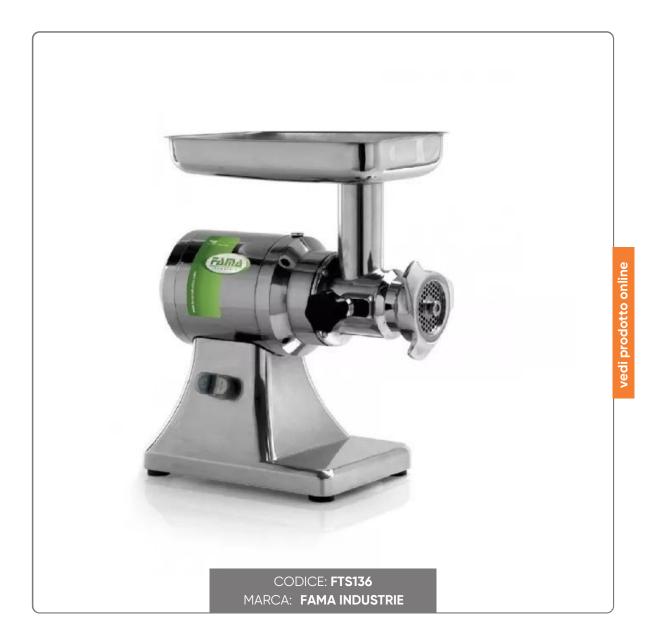

#### **DESCRIPTION:**

High power professional meat mincer. Completely renovated due to the huge demand on the market. Indestructible machine, appreciated everywhere for its ease of use and enormous work output. The Fama technical staff modified the base which, in addition to making the machine look much more pleasant, has the function of housing a more sophisticated electrical apparatus and supporting the weight of the new, larger and more powerful engine. The innovative modification that isolates the engine casing from the electrical apparatus is interesting. The set of tubes for stuffing meat is available.

### **CHARACTERISTICS:**

Power supply: 380 VOLT THREE-PHASE

Power: 1.10 (1.50) Kwatt/Hp

RPM: 140

Hourly production: 300 Kg

Mouth: 82ø

Supplied plate: 6ø

Grinding unit: Stainless steel Net weight: 24.0/22.0 Kg Gross weight: 26.5/24.5 kg