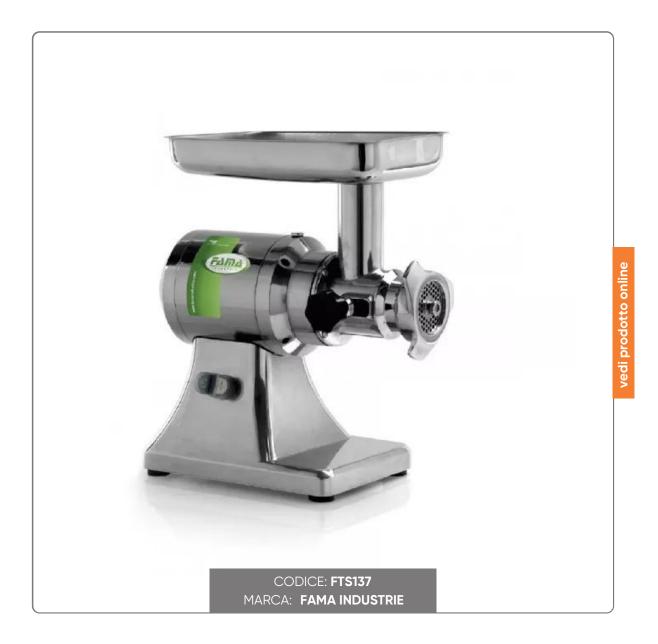

# FAMA PROFESSIONAL MEAT MINCER MOD. 22 - SINGLE-PHASE 220V - HP1.5 - CE

FAMA PROFESSIONAL MEAT MINCER SERIES TS MODEL 22 SINGLE PHASE

Seno&Seno S.p.A. via Luigi Pasteur, 10 – Vr – 045.820.17.88 – info@senoeseno.it shop.senoeseno.it – www.senoeseno.it

### **DESCRIPTION:**

High power professional meat mincer. Completely renovated due to the huge demand on the market. Indestructible machine, appreciated everywhere for its ease of use and enormous work output. The Fama technical staff modified the base which, in addition to making the machine look much more pleasant, has the function of housing a more sophisticated electrical apparatus and supporting the weight of the new, larger and more powerful engine. The innovative modification that isolates the engine casing from the electrical apparatus is interesting. The set of tubes for stuffing meat is available.

### CHARACTERISTICS:

Power supply: 220 VOLT SINGLE-PHASE Power: 1.10 (1.50) Kwatt/Hp RPM: 140 Hourly production: 300 Kg Mouth: 82ø Supplied plate: 6ø Grinding unit: Stainless steel Net weight: 24.0/22.0 Kg Gross weight: 26.5/24.5 kg Machine dimensions: 240x440x510 mm Packing size: 300x480x510mm