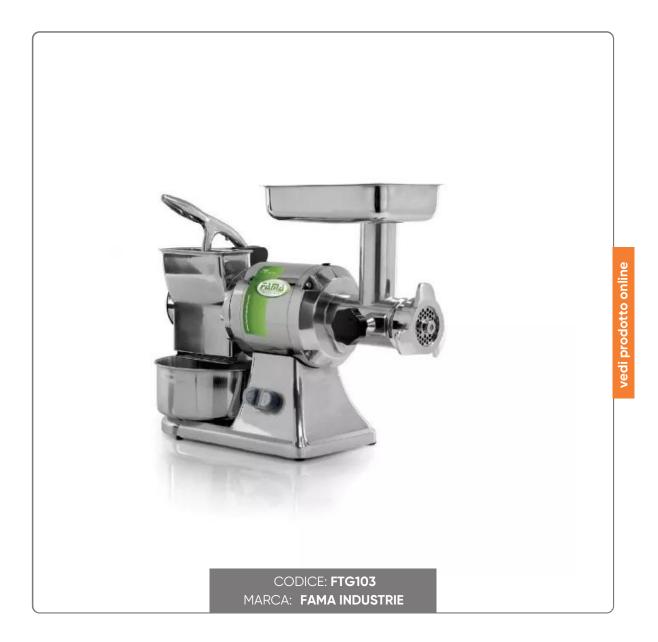

## COMBINED MEAT MINCER PROFESSIONAL GRATER FAMA MOD. 12 - SINGLE-PHASE 220V - HP1 - CE

MEAT MINCER GRATER FAMA SERIES TG SEMIPROFESSIONAL MODEL 12 SINGLE PHASE

## PRODUCT DESCRIPTION:

Indispensable multifunctional appliance in any modern kitchen. Very fast as a mincer for pork, beef, poultry and game; functional and fast grater for hard cheeses, bread, biscuits, dried fruit. An irreplaceable appliance for working various foods in the best possible way to obtain condiments, sausages, ragù. Ingeniously versatile, it also makes it possible to cut some soft cheeses such as mozzarella or to obtain various types of pasta. Grinding block removable from the machine body for easy cleaning. Grater part protected by a protective grate at the outlet and an interlock which intervenes when the presser safety threshold is exceeded. In compliance with current regulations.